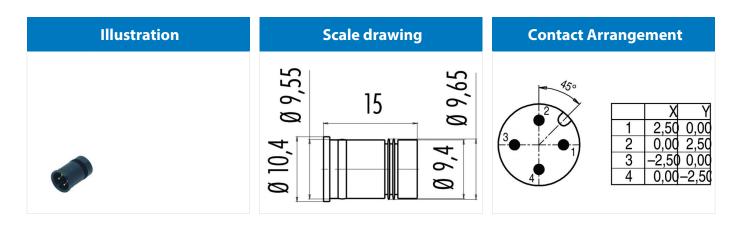

# Product sheet Automation technology

4

Product Pole Contacts: 4, Integrated plug, recessed, with lip seals, solder

Area Article number M12-A Series 713 09 0431 71 04