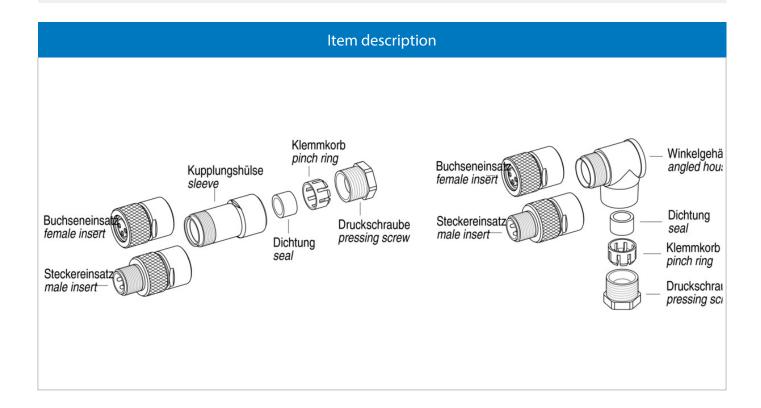

## **Automation technology**

Product

Contacts: 3, Female angled connector, solder

Area Article number M8 Series 768 99 3402 00 03

Illustration

You can find the item description and assembly instruction on the next page.