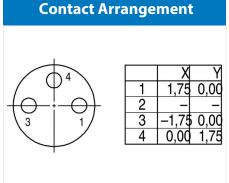

## **Automation technology**

Product

Contacts: 3, Female angled connector, solder

Area Article number M8 Series 768 99 3402 00 03

Illustration

You can find the item description and assembly instruction on the next page.