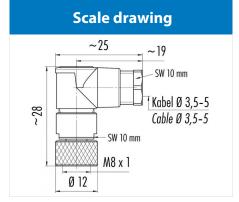

## **Automation technology**

Product

Contacts: 3, Female angled connector, solder

Area Article number M8 Series 768 99 3402 00 03

Illustration

You can find the item description and assembly instruction on the next page.

#### **Common values**

Connector Design Connector locking system Termination Wire gauge (mm) Wire gauge (AWG) Cable outlet Upper temperature Lower temperature Female angled connector screw Solder 0.25 mm<sup>2</sup> 24 3.5 - 5 mm 85 °C -40 °C