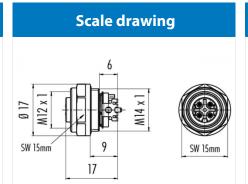

## **Product sheet**

# **Automation Technology**



Product **female panel mount connector SMT, with housing** 

Area M12-A Series 713/763 Article number 99 3442 351 05

# Illustration



# | X | Y | 1 | braun/brown | 2 | weiß/white | 3 | blau/blue | 4 | schwarz/black | 5 | grou/grey | 5 | grou/grey

Geschirmte Versionen: Schirm auf Gehäuse Shielded versions: shield on housing

# **Technical data**

### **General features**

Connector Design Termination Upper temperature Lower temperature integrated socket SMT 85 °C -40 °C

# **Electrical parameters**

Rated voltage 60 V Rated impulse voltage 1500 V Pollution degree Overvoltage category Ш Material group Ш Rated current (40°C) 4 A Volume resistivity  $\leq$  3 m $\Omega$ Degree of protection IP67 Mechanical operation > 100 Mating cycles

icentalization 7 100 Mating cy

### **Material**

Material of contactCuSn (Bronze)Contact platingAu (gold)Material of contact bodyLCP - GF30