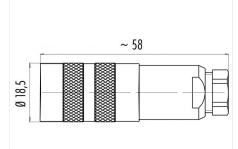

#### **Product sheet**

# Miniature connector



Product Contacts: 5 Stereo, Female cable connector with cable clamp, shieldable,

cable outlet 4 – 6 mm, with UL approval

Pole 5 Stereo

Area Article number M16 IP67 Series 423 99 5118 09 05

#### Illustration



# Scale drawing



## **Contact Arrangement**



|   | χ     | Υ    |
|---|-------|------|
| 1 | -3,50 | 0,00 |
| 2 | 0,00  | 3,50 |
| 3 | 3,50  | 0,00 |
| 4 | -2,47 | 2,47 |
| 5 | 2,47  | 2,47 |

#### **Attenuation characteristic**



You can find the item description and assembly instruction on the next page.

# **Technical data**

#### **Common values**

Connector Design Connector locking system Termination Wire gauge (mm) Wire gauge (AWG) Cable outlet Upper temperature Lower temperature Female cable connector screw Solder 0.75 mm<sup>2</sup> 20 4 - 6 mm 95 °C -40 °C

### **Electrical values**

Rated voltage 60 V Rated impulse voltage 500 V Pollution degree Overvoltage category Material group Ш Rated current (40°C) 6 A Volume resistivity  $\leq$  3 m $\Omega$ EMV compliance shielded Degree of protection