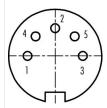

## **Contact Arrangement**

|   | χ     | Υ    |
|---|-------|------|
| 1 | -3,50 | 0,00 |
| 2 | 0,00  | 3,50 |
| 3 | 3,50  | 0,00 |
| 4 | -2,47 | 2,47 |
| 5 | 2,47  | 2,47 |