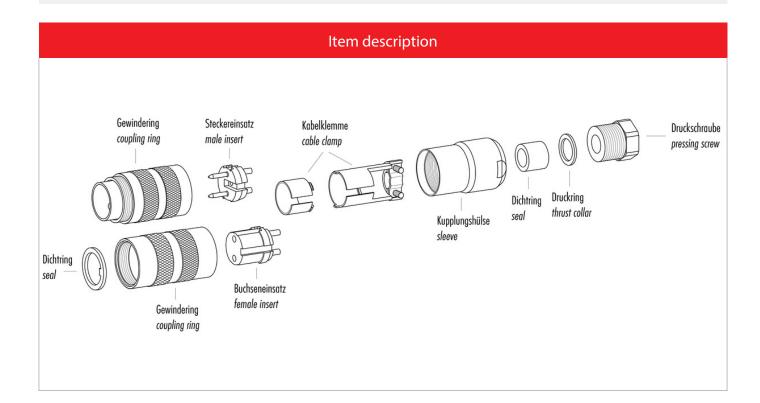

#### Illustration

#### **Attenuation characteristic**

You can find the item description and assembly instruction on the next page.

#### **Material**

Material of contact Contact plating Material of contact body Material of housing CuSn (Bronze) Au (Gold) PBT (UL 94 V-0) CuZn (Brass nickel-plated)

Contacts: 5 Stereo, Female cable connector with cable clamp, shieldable, cable outlet 4– 6 mm, gold plated contacts, with UL approval