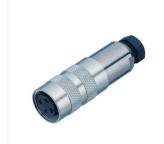

#### Illustration

# Miniature connector

Product Contacts: 5 Stereo, Female cable connector with cable clamp, shieldable,

cable outlet 4 – 6 mm, with UL approval

Pole 5 Stereo

Area Article number M16 IP67 Series 423 99 5118 09 05