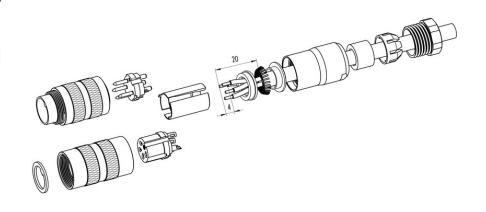

# Installation instructions / Mounting cutout

#### **Gerade Version**

(Ausführung mit Schirmklemmring)

- Druckschraube, Klemmkorb, Dichtung, Distanzhülse und ersten Schirmklemmring auffädeln.
- 2. Litzen abisolieren, Schirm aufweiten und zweiten Schirmklemmring auffädeln.
- 3. Litzen anlöten, Distanzhülse montieren, die beiden Klemmringe mit dem Schirm zusammenschieben und überstehenden Schirm abschneiden.
- 4. Übrige Teile gemäß Darstellung montieren.

### Straight version

(Version with shield clamping ring)

- 1. Bead pressing screw, pinch ring, seal, distance shell and first shield clamping ring on cable.
- 2. Strip wires, widen shield and bead second shield clamping ring.
- Solder wires, snap distance shell, push the two shield clamping rings together and cutt off projecting shielding braid.
- 4. Assemble remaining parts according to picture.