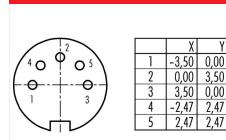

#### **Product sheet**

# Miniature connector



Product Contacts: 5 Stereo, Female cable connector with shielding ring, shi

connector with shielding ring, shieldable, cable outlet 6 - 8 mm, with UL approval

Pole 5 Stereo

Area Article number M16 IP67 Series 423 99 5618 19 05

Illustration



# Scale drawing ~ 62



**Contact Arrangement** 

#### **Attenuation characteristic**



You can find the item description and assembly instruction on the next page.

# Technical data

#### **Common values**

Connector Design Connector locking system Termination Wire gauge (mm) Wire gauge (AWG) Cable outlet Upper temperature Lower temperature Female cable connector screw Solder 0.75 mm<sup>2</sup> 20 6 - 7.8 mm 95 °C -40 °C

## **Electrical values**

Rated voltage 60 V Rated impulse voltage 500 V Pollution degree Overvoltage category Material group Ш Rated current (40°C) 6 A Volume resistivity  $\leq$  3 m $\Omega$ EMV compliance shielded Degree of protection Mechanical operation > 500 mating cycles

#### **Material**

Material of contactCuSn (Bronze)Contact platingAu (Gold)Material of contact bodyPBT (UL 94 V-