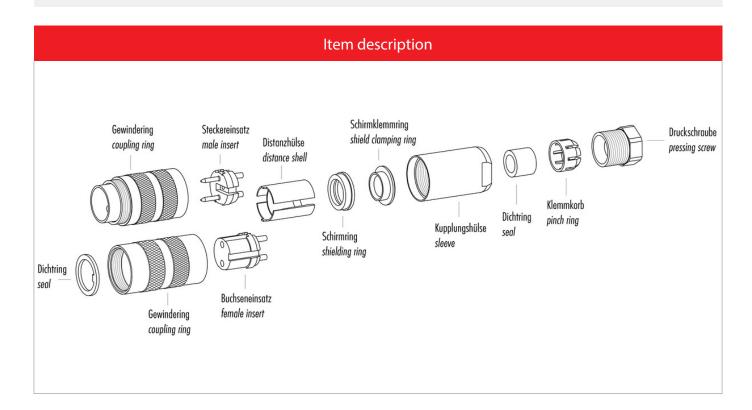

# Installation instructions / Mounting cutout

#### **Gerade Version**

(Ausführung mit Schirmklemmring)

- Druckschraube, Klemmkorb, Dichtung, Distanzhülse und ersten Schirmklemmring auffädeln.
- 2. Litzen abisolieren, Schirm aufweiten und zweiten Schirmklemmring auffädeln.
- Litzen anlöten, Distanzhülse montieren, die beiden Klemmringe mit dem Schirm zusammenschieben und überstehenden Schirm abschneiden.
- 4. Übrige Teile gemäß Darstellung montieren.

## Straight version

(Version with shield clamping ring)

- 1. Bead pressing screw, pinch ring, seal, distance shell and first shield clamping ring on cable.
- 2. Strip wires, widen shield and bead second shield clamping ring.
- Solder wires, snap distance shell, push the two shield clamping rings together and cutt off projecting shielding braid.
- 4. Assemble remaining parts according to picture.