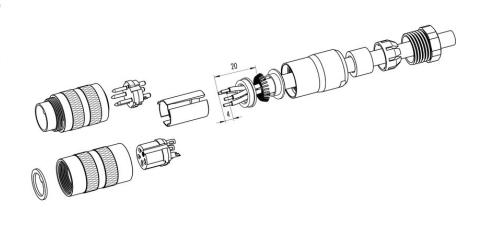

# Installation instructions / Mounting cutout

#### **Gerade Version**

(Ausführung mit Schirmklemmring)

- Druckschraube, Klemmkorb, Dichtung, Distanzhülse und ersten Schirmklemmring auffädeln.
- 2. Litzen abisolieren, Schirm aufweiten und zweiten Schirmklemmring auffädeln.
- Litzen anlöten, Distanzhülse montieren, die beiden Klemmringe mit dem Schirm zusammenschieben und überstehenden Schirm abschneiden.
- 4. Übrige Teile gemäß Darstellung montieren.

## Straight version

(Version with shield clamping ring)

- 1. Bead pressing screw, pinch ring, seal, distance shell and first shield clamping ring on cable.
- 2. Strip wires, widen shield and bead second shield clamping ring.
- Solder wires, snap distance shell, push the two shield clamping rings together and cutt off projecting shielding braid.
- 4. Assemble remaining parts according to picture.