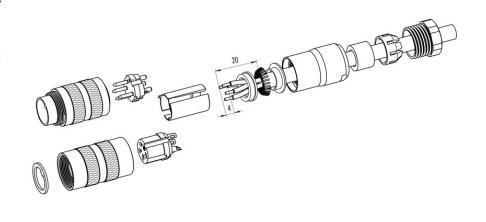

## **Gerade Version**

(Ausführung mit Schirmklemmring)

- Druckschraube, Klemmkorb, Dichtung, Distanzhülse und ersten Schirmklemmring auffädeln.
- 2. Litzen abisolieren, Schirm aufweiten und zweiten Schirmklemmring auffädeln.
- Litzen anlöten, Distanzhülse montieren, die beiden Klemmringe mit dem Schirm zusammenschieben und überstehenden Schirm abschneiden.
- 4. Übrige Teile gemäß Darstellung montieren.

## Straight version

(Version with shield clamping ring)

- 1. Bead pressing screw, pinch ring, seal, distance shell and first shield clamping ring on cable.
- 2. Strip wires, widen shield and bead second shield clamping ring.
- Solder wires, snap distance shell, push the two shield clamping rings together and cutt off projecting shielding braid.
- 4. Assemble remaining parts according to picture.