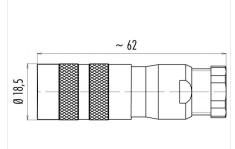

#### **Product sheet**

Pole

## Miniature connector



Product Contacts: 7 DIN, Female cable connector with shielding ring, shieldable, cable

outlet 6 - 8 mm, with UL approval

7 DIN

Area Article number M16 IP67 Series 423 99 5682 15 07

## Illustration



# Scale drawing



# **Contact Arrangement**



|   | X     | Y     |
|---|-------|-------|
| 1 | -3,50 | 0,00  |
| 2 | 0,00  | 3,50  |
| 3 | 3,50  | 0,00  |
| 4 | -2,47 | 2,47  |
| 5 | 2,47  | 2,47  |
| 6 | -2,47 | -2,47 |
| 7 | 2,47  | -2,47 |

## **Attenuation characteristic**



You can find the item description and assembly instruction on the next page.

# **Technical data**

#### **Common values**

Connector Design Connector locking system Termination Wire gauge (mm) Wire gauge (AWG) Cable outlet Upper temperature Lower temperature Female cable connector screw Solder 0.75 mm<sup>2</sup> 20 6 - 7.8 mm 95 °C -40 °C

## **Electrical values**

Rated voltage 60 V Rated impulse voltage 500 V Pollution degree Overvoltage category Material group Ш Rated current (40°C) 5 A Volume resistivity  $\leq 5~m\Omega$