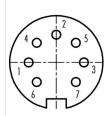

# **Contact Arrangement**

|   | X     | Y     |
|---|-------|-------|
| 1 | -3,50 | 0,00  |
| 2 | 0,00  | 3,50  |
| 3 | 3,50  | 0,00  |
| 4 | -2,47 | 2,47  |
| 5 | 2,47  | 2,47  |
| 6 | -2,47 | -2,47 |
| 7 | 2,47  | -2,47 |