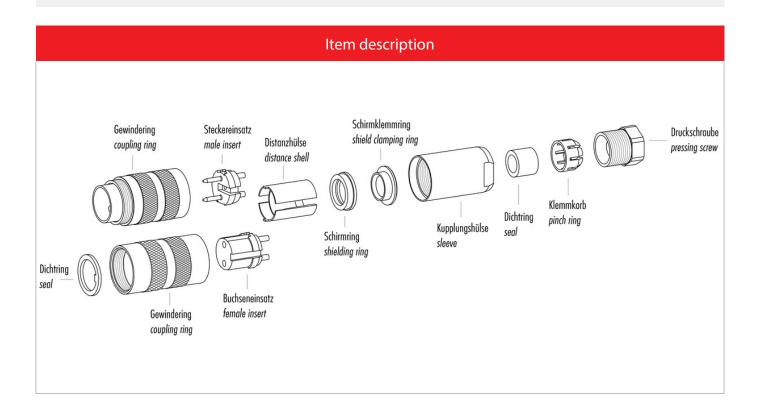

## **Gerade Version**

(Ausführung mit Schirmklemmring)

- Druckschraube, Klemmkorb, Dichtung, Distanzhülse und ersten Schirmklemmring auffädeln.
- 2. Litzen abisolieren, Schirm aufweiten und zweiten Schirmklemmring auffädeln.
- Litzen anlöten, Distanzhülse montieren, die beiden Klemmringe mit dem Schirm zusammenschieben und überstehenden Schirm abschneiden.
- 4. Übrige Teile gemäß Darstellung montieren.

## Straight version

(Version with shield clamping ring)

- 1. Bead pressing screw, pinch ring, seal, distance shell and first shield clamping ring on cable.
- 2. Strip wires, widen shield and bead second shield clamping ring.
- Solder wires, snap distance shell, push the two shield clamping rings together and cutt off projecting shielding braid.
- 4. Assemble remaining parts according to picture.