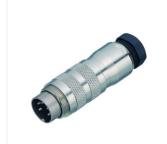

### Illustration

## Miniature connector

Product

Contacts: 7, Cable plug connector with shielding ring, shieldable, cable outlet 6 - 8 mm, with UL approval

Pole

Area Article number

M16 IP67 Series 423 99 5625 15 07