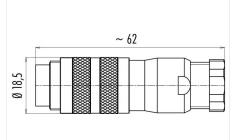

#### **Product sheet**

## Miniature connector



Product

Contacts: 7, Cable plug connector with shielding ring, shieldable, cable outlet 6 - 8 mm, with UL approval

Pole

Area Article number

M16 IP67 Series 423 99 5625 15 07

### Illustration



# **Scale drawing**



## **Contact Arrangement**



|   | Χ     | Υ     |
|---|-------|-------|
| 1 | -1,75 | -3,03 |
| 2 | -3,50 | 0,00  |
| 3 | -1,75 | 3,03  |
| 4 | 1,75  | 3,03  |
| 5 | 3,50  | 0,00  |
| 6 | 1,75  | -3,03 |
| 7 | 0,00  | 0,00  |

### **Attenuation characteristic**



You can find the item description and assembly instruction on the next page.

# **Technical data**

#### **Common values**

Connector Design Connector locking system Termination Wire gauge (mm) Wire gauge (AWG) Cable outlet Upper temperature Lower temperature

Cable plug connector screw Solder 0.75 mm<sup>2</sup> 20 6 - 7.8 mm 95 °C -40 °C

## **Electrical values**

Rated voltage 125 V Rated impulse voltage 800 V Pollution degree Overvoltage category Material group Ш Rated current (40°C) 5 A Volume resistivity  $\leq 5~m\Omeg