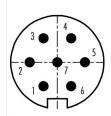

## **Contact Arrangement**

|   | Χ     | Υ     |
|---|-------|-------|
| 1 | -1,75 | -3,03 |
| 2 | -3,50 | 0,00  |
| 3 | -1,75 | 3,03  |
| 4 | 1,75  | 3,03  |
| 5 | 3,50  | 0,00  |
| 6 | 1,75  | -3,03 |
| 7 | 0,00  | 0,00  |