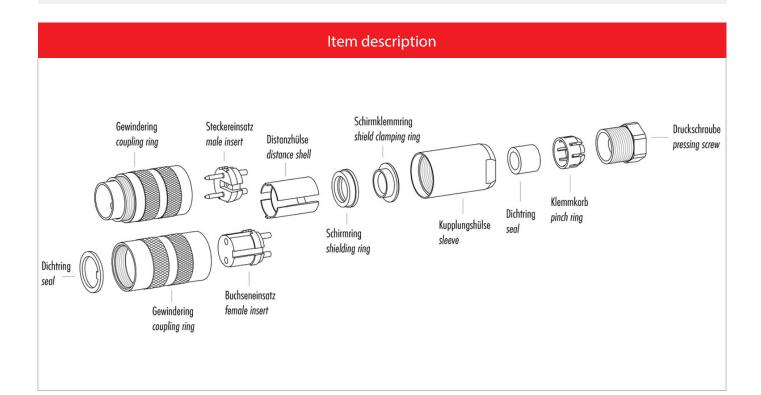

### Illustration

### **Gerade Version**

(Ausführung mit Schirmklemmring)

- Druckschraube, Klemmkorb, Dichtung, Distanzhülse und ersten Schirmklemmring auffädeln.
- 2. Litzen abisolieren, Schirm aufweiten und zweiten Schirmklemmring auffädeln.
- Litzen anlöten, Distanzhülse montieren, die beiden Klemmringe mit dem Schirm zusammenschieben und überstehenden Schirm abschneiden.
- 4. Übrige Teile gemäß Darstellung montieren.

## Straight version

(Version with shield clamping ring)

- 1. Bead pressing screw, pinch ring, seal, distance shell and first shield clamping ring on cable.
- 2. Strip wires, widen shield and bead second shield clamping ring.
- Solder wires, snap distance shell, push the two shield clamping rings together and cutt off projecting shielding braid.
- 4. Assemble remaining parts according to picture.