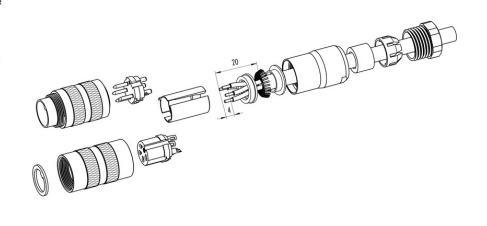

# Installation instructions / Mounting cutout

### **Gerade Version**

(Ausführung mit Schirmklemmring)

- Druckschraube, Klemmkorb, Dichtung, Distanzhülse und ersten Schirmklemmring auffädeln.
- 2. Litzen abisolieren, Schirm aufweiten und zweiten Schirmklemmring auffädeln.
- Litzen anlöten, Distanzhülse montieren, die beiden Klemmringe mit dem Schirm zusammenschieben und überstehenden Schirm abschneiden.
- 4. Übrige Teile gemäß Darstellung montieren.

## Straight version

(Version with shield clamping ring)

- 1. Bead pressing screw, pinch ring, seal, distance shell and first shield clamping ring on cable.
- 2. Strip wires, widen shield and bead second shield clamping ring.
- Solder wires, snap distance shell, push the two shield clamping rings together and cutt off projecting shielding braid.
- 4. Assemble remaining parts according to picture.