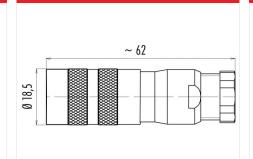

#### **Product sheet**

## Miniature connector



Product Contacts: 12, Female cable connector with shielding ring, shieldable, cable outlet 6 - 8

mm, with UL approval

Pole

Area Article number M16 IP67 Series 423 99 5630 15 12

### Illustration



# **Scale drawing**



## **Contact Arrangement**



| Α | -0,41 | -0,40 |
|---|-------|-------|
| В | 2,29  | -3,61 |
| C | 4,10  | -1,21 |
| D | 3,20  | 1,34  |
| E | 2,71  | 3,59  |
| F | 0,41  | 3,45  |
| G | -2,29 | 3,61  |
| Н | -4,10 | 1,21  |
| J | -3,20 | -1,34 |
| K | -2,71 | -3,59 |
| L | -2,00 | -1,51 |
| M | -2,00 | 1,51  |

## **Attenuation characteristic**



You can find the item description and assembly instruction on the next page.

# **Technical data**

#### **Common values**

Connector Design Connector locking system Termination Wire gauge (mm) Wire gauge (AWG) Cable outlet Upper temperature Lower temperature Female cable connector screw Solder 0.25 mm<sup>2</sup> 24 6 - 7.8 mm 95 °C -40 °C

## **Electrical values**

Rated voltage 60 V Rated impulse voltage 500 V Pollution degree Overvoltag