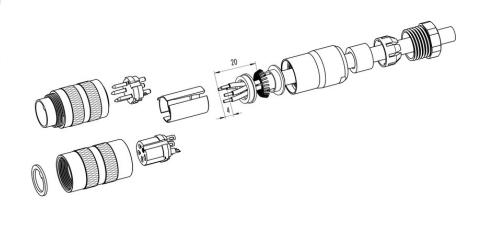

### **Gerade Version**

(Ausführung mit Schirmklemmring)

- Druckschraube, Klemmkorb, Dichtung, Distanzhülse und ersten Schirmklemmring auffädeln.
- 2. Litzen abisolieren, Schirm aufweiten und zweiten Schirmklemmring auffädeln.
- Litzen anlöten, Distanzhülse montieren, die beiden Klemmringe mit dem Schirm zusammenschieben und überstehenden Schirm abschneiden.
- 4. Übrige Teile gemäß Darstellung montieren.

## Straight version

(Version with shield clamping ring)

- 1. Bead pressing screw, pinch ring, seal, distance shell and first shield clamping ring on cable.
- 2. Strip wires, widen shield and bead second shield clamping ring.
- Solder wires, snap distance shell, push the two shield clamping rings together and cutt off projecting shielding braid.
- 4. Assemble remaining parts according to picture.