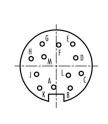

## **Contact Arrangement**

| Α | -0,41 | -0,40 |
|---|-------|-------|
| В | 2,29  | -3,61 |
| C | 4,10  | -1,21 |
| D | 3,20  | 1,34  |
| E | 2,71  | 3,59  |
| F | 0,41  | 3,45  |
| G | -2,29 | 3,61  |
| Н | -4,10 | 1,21  |
| J | -3,20 | -1,34 |
| K | -2,71 | -3,59 |
| L | -2,00 | -1,51 |
| M | -2,00 | 1,51  |