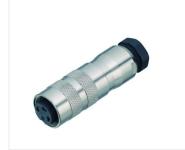

## Miniature connector

Product Contacts: 12, Female cable connector with shielding ring, shieldable, cable outlet 6 - 8

mm, with UL approval

Pole

Area Article number M16 IP67 Series 423 99 5630 15 12

### Illustration