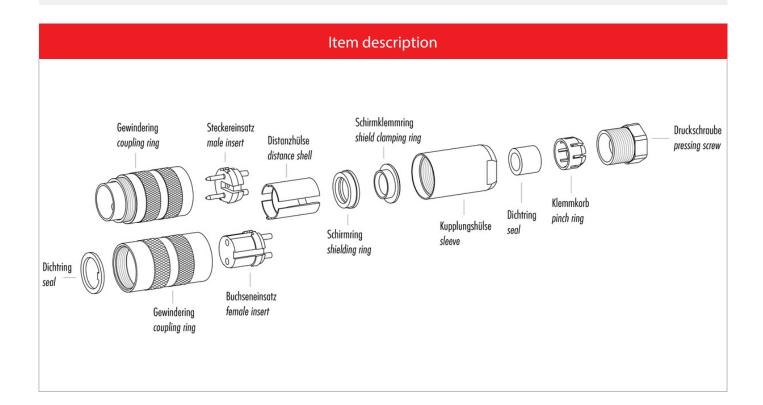

### **Gerade Version**

(Ausführung mit Schirmklemmring)

- Druckschraube, Klemmkorb, Dichtung, Distanzhülse und ersten Schirmklemmring auffädeln.
- 2. Litzen abisolieren, Schirm aufweiten und zweiten Schirmklemmring auffädeln.
- Litzen anlöten, Distanzhülse montieren, die beiden Klemmringe mit dem Schirm zusammenschieben und überstehenden Schirm abschneiden.
- 4. Übrige Teile gemäß Darstellung montieren.

## Straight version

(Version with shield clamping ring)

- 1. Bead pressing screw, pinch ring, seal, distance shell and first shield clamping ring on cable.
- 2. Strip wires, widen shield and bead second shield clamping ring.
- Solder wires, snap distance shell, push the two shield clamping rings together and cutt off projecting shielding braid.
- 4. Assemble remaining parts according to picture.