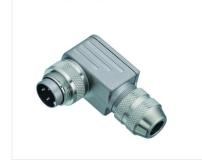

## Illustration

## Miniature connector

Product Contacts: 12, Male angled connector,

shieldable, cable outlet 6 - 8 mm, with UL

approva

Pole 1

Area **M16 IP67 Series 423** Article number **99 5629 75 12** 