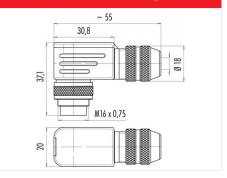

#### **Product sheet**

## Miniature connector



Product Contacts: 12, Male angled connector,

shieldable, cable outlet 6 - 8 mm, with UL

approva

Pole 1

Area **M16 IP67 Series 423** Article number **99 5629 75 12** 

## Illustration



## **Scale drawing**



## **Contact Arrangement**



|   | X     | Υ     |
|---|-------|-------|
| Α | 0,41  | -3,45 |
| В | -2,29 | -3,61 |
| ( | -4,10 | -1,21 |
| D | -3,20 | 1,34  |
| E | -2,71 | 3,59  |
| F | -0,41 | 3,45  |
| G | 2,29  | 3,61  |
| Н | 4,10  | 1,21  |
| J | 3,20  | -1,34 |
| K | 2,71  | -3,59 |
| L | -2,00 | -1,51 |
| M | 2,00  | 1,51  |

### **Attenuation characteristic**



You can find the item description and assembly instruction on the next page.

# Technical data

#### **Common values**

Connector Design Connector locking system Termination Wire gauge (mm) Wire gauge (AWG) Cable outlet Upper temperature Lower temperature Male angled connector screw Solder 0.25 mm<sup>2</sup> 24 6 - 8 mm 95 °C -40 °C

## **Electrical values**

Rated voltage 60 V Rated impulse voltage 500 V Pollution d