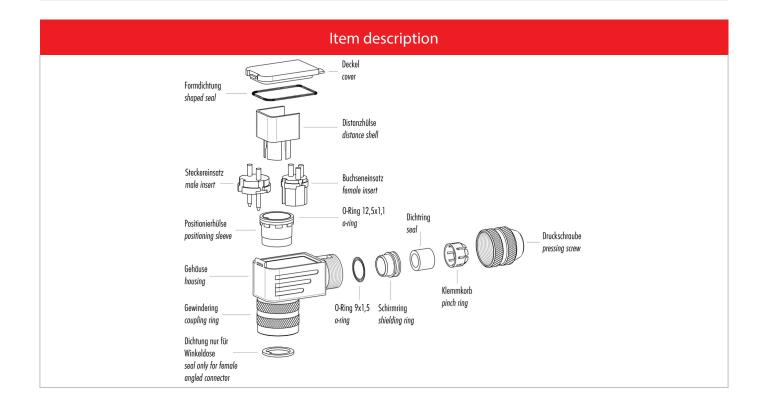

#### Installation instructions / Mounting cutout Winkelversion 1. Dichtungen montieren (3x). 2. Kabelteile auffädeln. 3. Kabel und Schirm abmanteln. 4. Litzen durch das Gehäuse fädeln. 5. Schirmring, Klemmkorb montieren. 6. Druckschraube leicht andrehen. 7. Litzen an Kontakteinsatz löten. 8. Verdrehhülse in Winkelstellung montieren. 9. Kontakteinsatz, Distanzhülse einsetzen. 10. Deckel einhaken. 11. Druckschraube festziehen (ca. 10-20 Nm). **Angled version** 1. Assemble sealing rings (3x). 2. Bead cable parts. 3. Dismantle cable and shielding braid. 4. Push single wires through housing. 5. Mount shielding ring and pinch ring. 6. Slightly fix pressing screw. 7. Solder wires to insert. 8. Mount positioning sleeve in angled position. 9. Put in insert and distance sleeve. 10. Mount lid. 11. Fix pressing screw (approx. 10-20 Nm).