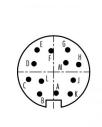

## **Contact Arrangement**

|   | X     | Υ     |
|---|-------|-------|
| Α | 0,41  | -3,45 |
| В | -2,29 | -3,61 |
| ( | -4,10 | -1,21 |
| D | -3,20 | 1,34  |
| E | -2,71 | 3,59  |
| F | -0,41 | 3,45  |
| G | 2,29  | 3,61  |
| Н | 4,10  | 1,21  |
| J | 3,20  | -1,34 |
| K | 2,71  | -3,59 |
| L | -2,00 | -1,51 |
| M | 2,00  | 1,51  |