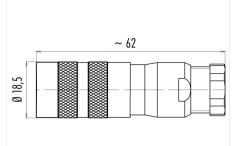

#### **Product sheet**

# Miniature connector



Product Contacts: 8 DIN, Female cable connector with shielding ring, shieldable, cable

outlet 6 - 8 mm, with UL approval

Pole 8 DI

Area Article number M16 IP67 Series 423 99 5672 19 08

### Illustration



# Scale drawing



# **Contact Arrangement**



|   | Х     | Y     |
|---|-------|-------|
| 1 | -3,50 | 0,00  |
| 2 | 0,00  | 3,50  |
| 3 | 3,50  | 0,00  |
| 4 | -2,47 | 2,47  |
| 5 | 2,47  | 2,47  |
| 6 | -2,47 | -2,47 |
| 7 | 2,47  | -2,47 |
| 8 | 0,00  | -0,70 |
|   |       |       |

### **Attenuation characteristic**



You can find the item description and assembly instruction on the next page.

# **Technical data**

#### **Common values**

Connector Design Connector locking system Termination Wire gauge (mm) Wire gauge (AWG) Cable outlet Upper temperature Lower temperature Female cable connector screw Solder 0.75 mm<sup>2</sup> 20 6 - 7.8 mm 95 °C -40 °C

# **Electrical values**

Rated voltage 60 V Rated impulse voltage 500 V Pollution degree Overvoltage category Material group Ш Rated current (40