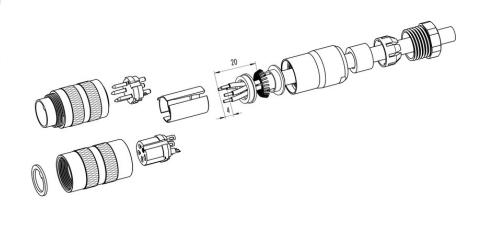

# Installation instructions / Mounting cutout

### **Gerade Version**

(Ausführung mit Schirmklemmring)

- Druckschraube, Klemmkorb, Dichtung, Distanzhülse und ersten Schirmklemmring auffädeln.
- 2. Litzen abisolieren, Schirm aufweiten und zweiten Schirmklemmring auffädeln.
- Litzen anlöten, Distanzhülse montieren, die beiden Klemmringe mit dem Schirm zusammenschieben und überstehenden Schirm abschneiden.
- 4. Übrige Teile gemäß Darstellung montieren.

# Straight version

(Version with shield clamping ring)

- 1. Bead pressing screw, pinch ring, seal, distance shell and first shield clamping ring on cable.
- 2. Strip wires, widen shield and bead second shield clamping ring.
- Solder wires, snap distance shell, push the two shield clamping rings together and cutt off projecting shielding braid.
- 4. Assemble remaining parts according to picture.