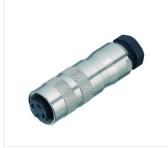

# Miniature connector

Product Contacts: 8 DIN, Female cable connector with shielding ring, shieldable, cable

outlet 6 - 8 mm, with UL approval

Pole 8 DI

Area Article number M16 IP67 Series 423 99 5672 19 08

### Illustration