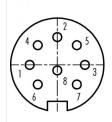

# **Contact Arrangement**

|   | Х     | Y     |
|---|-------|-------|
| 1 | -3,50 | 0,00  |
| 2 | 0,00  | 3,50  |
| 3 | 3,50  | 0,00  |
| 4 | -2,47 | 2,47  |
| 5 | 2,47  | 2,47  |
| 6 | -2,47 | -2,47 |
| 7 | 2,47  | -2,47 |
| 8 | 0,00  | -0,70 |
|   |       |       |