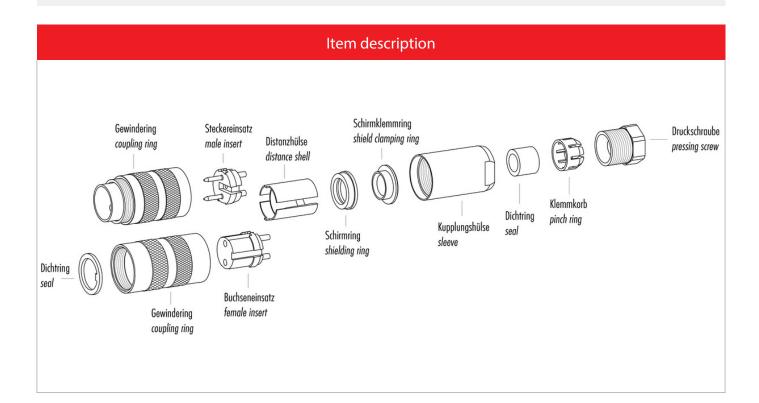

### Illustration

### **Gerade Version**

(Ausführung mit Schirmklemmring)

- Druckschraube, Klemmkorb, Dichtung, Distanzhülse und ersten Schirmklemmring auffädeln.
- 2. Litzen abisolieren, Schirm aufweiten und zweiten Schirmklemmring auffädeln.
- Litzen anlöten, Distanzhülse montieren, die beiden Klemmringe mit dem Schirm zusammenschieben und überstehenden Schirm abschneiden.
- 4. Übrige Teile gemäß Darstellung montieren.

# Straight version

(Version with shield clamping ring)

- 1. Bead pressing screw, pinch ring, seal, distance shell and first shield clamping ring on cable.
- 2. Strip wires, widen shield and bead second shield clamping ring.
- Solder wires, snap distance shell, push the two shield clamping rings together and cutt off projecting shielding braid.
- 4. Assemble remaining parts according to picture.