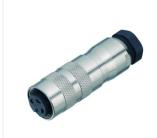

### Illustration

## Miniature connector

Product Contacts: 8 DIN, Female cable connector

with cable clamp, shieldable, cable outlet

6 - 8 mm, with UL approval

Pole

M16 IP67 Series 423 Article number 99 5672 09 08