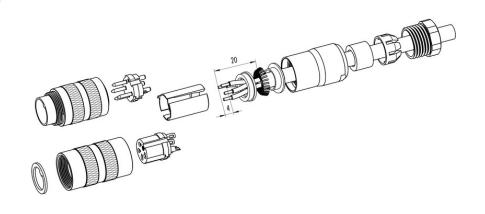

## Installation instructions / Mounting cutout

### **Gerade Version**

(Ausführung mit Schirmklemmring)

- Druckschraube, Klemmkorb, Dichtung, Distanzhülse und ersten Schirmklemmring auffädeln.
- 2. Litzen abisolieren, Schirm aufweiten und zweiten Schirmklemmring auffädeln.
- 3. Litzen anlöten, Distanzhülse montieren, die beiden Klemmringe mit dem Schirm zusammenschieben und überstehenden Schirm abschneiden.
- 4. Übrige Teile gemäß Darstellung montieren.

## Straight version

(Version with shield clamping ring)

- 1. Bead pressing screw, pinch ring, seal, distance shell and first shield clamping ring on cable.
- 2. Strip wires, widen shield and bead second shield clamping ring.
- Solder wires, snap distance shell, push the two shield clamping rings together and cutt off projecting shielding braid.
- 4. Assemble remaining parts according to picture.