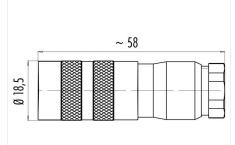

#### **Product sheet**

## Miniature connector



Product Contacts: 8 DIN, Female cable connector

with cable clamp, shieldable, cable outlet

6 - 8 mm, with UL approval

Pole

M16 IP67 Series 423 Article number 99 5672 09 08

### Illustration



## **Scale drawing**

Area



## **Contact Arrangement**



|   | Χ     | Y     |
|---|-------|-------|
| 1 | -3,50 | 0,00  |
| 2 | 0,00  | 3,50  |
| 3 | 3,50  | 0,00  |
| 4 | -2,47 | 2,47  |
| 5 | 2,47  | 2,47  |
| 6 | -2,47 | -2,47 |
| 7 | 2,47  | -2,47 |
| 8 | 0,00  | -0,70 |
|   |       |       |

### **Attenuation characteristic**



You can find the item description and assembly instruction on the next page.

# **Technical data**

#### **Common values**

Connector Design Connector locking system Termination Wire gauge (mm) Wire gauge (AWG) Cable outlet Upper temperature Lower temperature

Female cable connector screw Solder 0.75 mm<sup>2</sup> 20 6 - 7.8 mm 95 °C -40 °C

## **Electrical values**

Rated voltage 60 V Rated impulse voltage 500 V Pollution degree Overvoltage category Material group Ш Rated current