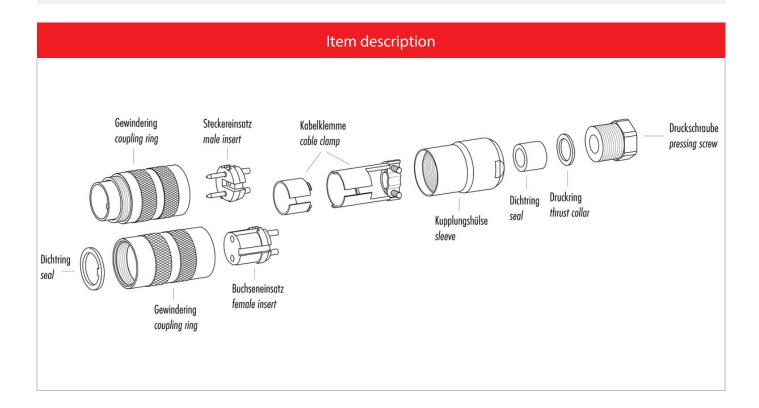

### Illustration

#### **Material**

Material of contact Contact plating Material of contact body Material of housing

CuSn (Bronze) Au (Gold) PBT (UL 94 V-0) CuZn (Brass nickel-plated)

Contacts: 8 DIN, Female cable connector with cable clamp, shieldable, cable outlet 6-8 mm, gold plated contacts, with UL approval