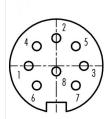

## **Contact Arrangement**

|   | Χ     | Y     |
|---|-------|-------|
| 1 | -3,50 | 0,00  |
| 2 | 0,00  | 3,50  |
| 3 | 3,50  | 0,00  |
| 4 | -2,47 | 2,47  |
| 5 | 2,47  | 2,47  |
| 6 | -2,47 | -2,47 |
| 7 | 2,47  | -2,47 |
| 8 | 0,00  | -0,70 |
|   |       |       |