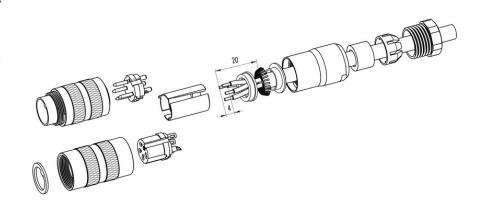

# Installation instructions / Mounting cutout

## **Gerade Version**

(Ausführung mit Schirmklemmring)

- Druckschraube, Klemmkorb, Dichtung, Distanzhülse und ersten Schirmklemmring auffädeln.
- 2. Litzen abisolieren, Schirm aufweiten und zweiten Schirmklemmring auffädeln.
- Litzen anlöten, Distanzhülse montieren, die beiden Klemmringe mit dem Schirm zusammenschieben und überstehenden Schirm abschneiden.
- 4. Übrige Teile gemäß Darstellung montieren.

## Straight version

(Version with shield clamping ring)

- 1. Bead pressing screw, pinch ring, seal, distance shell and first shield clamping ring on cable.
- 2. Strip wires, widen shield and bead second shield clamping ring.
- Solder wires, snap distance shell, push the two shield clamping rings together and cutt off projecting shielding braid.
- 4. Assemble remaining parts according to picture.