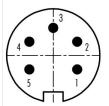

## **Contact Arrangement**

|   | χ     | Υ     |
|---|-------|-------|
| 1 | 3,03  | -1,75 |
| 2 | 3,03  | 1,75  |
| 3 | 0,00  | 3,50  |
| 4 | -3,03 | 1,75  |
| 5 | -3,03 | -1,75 |
|   |       |       |