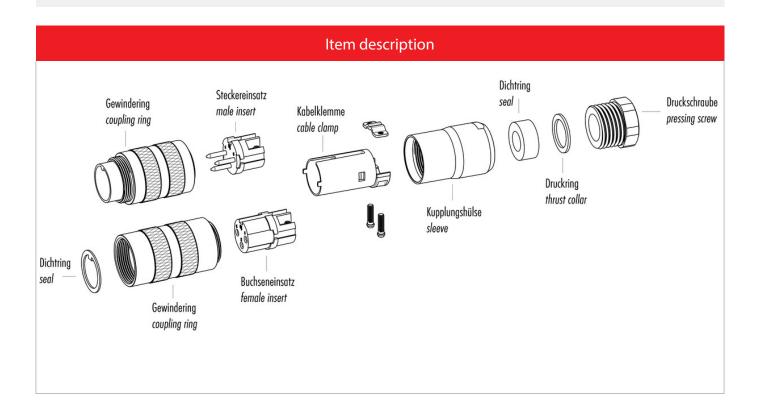

# Installation instructions / Mounting cutout

## **Gerade Version**

(Ausführung mit Schirmklemmring)

- Druckschraube, Klemmkorb, Dichtung, Distanzhülse und ersten Schirmklemmring auffädeln.
- 2. Litzen abisolieren, Schirm aufweiten und zweiten Schirmklemmring auffädeln.
- Litzen anlöten, Distanzhülse montieren, die beiden Klemmringe mit dem Schirm zusammenschieben und überstehenden Schirm abschneiden.
- 4. Übrige Teile gemäß Darstellung montieren.

## Straight version

(Version with shield clamping ring)

- 1. Bead pressing screw, pinch ring, seal, distance shell and first shield clamping ring on cable.
- 2. Strip wires, widen shield and bead second shield clamping ring.
- Solder wires, snap distance shell, push the two shield clamping rings together and cutt off projecting shielding braid.
- 4. Assemble remaining parts according to picture.