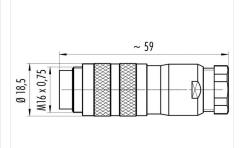

#### **Product sheet**

## Miniature connector



Product Contacts: 5, cable plug connector with

cable clamp, screw terminal connection, shieldable, cable outlet 6 - 8 mm

Pole

Area Article number M16 IP67 Series 423 99 5613 210 05

## Illustration



# **Scale drawing**



## **Contact Arrangement**



|   | χ     | Υ     |
|---|-------|-------|
| 1 | 3,03  | -1,75 |
| 2 | 3,03  | 1,75  |
| 3 | 0,00  | 3,50  |
| 4 | -3,03 | 1,75  |
| 5 | -3,03 | -1,75 |
|   |       |       |

## **Attenuation characteristic**



You can find the item description and assembly instruction on the next page.

# **Technical data**

#### **Common values**

Connector Design Connector locking system Termination Wire gauge (mm) Wire gauge (AWG) Cable outlet Upper temperature Lower temperature Cable plug connector screw Screwing 0.25 - 1.5 mm<sup>2</sup> 24 - 16 6 - 7.8 mm 95 °C -40 °C

#### **Electrical values**

Rated voltage 250 V Rated impulse voltage 1500 V Pollution degree Overvoltage category Material group Ш Rated current (40°C) 6 A Volume resistivity  $\leq 5~m\Omega$ EMV c