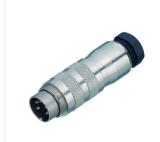

## Illustration

## Miniature connector

Product Contacts: 5, cable plug connector with

cable clamp, screw terminal connection, shieldable, cable outlet 6 - 8 mm

Pole

Area Article number M16 IP67 Series 423 99 5613 210 05