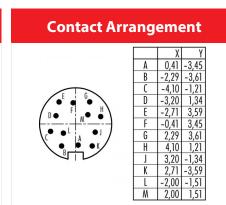

### **Common values**

Connector Design Connector locking system Termination Wire gauge (mm) Wire gauge (AWG) Cable outlet Upper temperature Lower temperature Cable plug connector screw Solder 0.25 mm<sup>2</sup> 24 8 - 10 mm 95 °C -40 °C