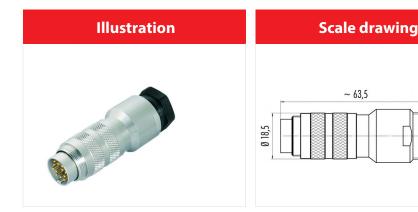

## Product sheet Miniature connector

Product

Pole

Contacts: 12, Cable plug connector with shielding ring, shieldable, cable outlet 8 -10 mm, with UL approval 12

Area Article number M16 IP67 Series 423 99 5829 15 12

# Product sheet Miniature connector

Product

Pole

Contacts: 12, Cable plug connector with shielding ring, shieldable, cable outlet 8 -10 mm, with UL approval 12 Area Article number M16 IP67 Series 423 99 5829 15 12