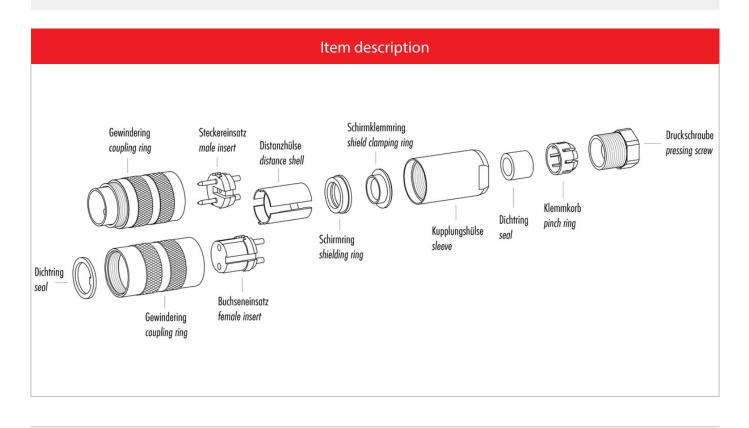

### Installation instructions / Mounting cutout

#### **Gerade Version**

#### (Ausführung mit Schirmklemmring)

- Druckschraube, Klemmkorb, Dichtung, Distanzhülse und ersten Schirmklemmring auffädeln.
- 2. Litzen abisolieren, Schirm aufweiten und zweiten Schirmklemmring auffädeln.
- Litzen anlöten, Distanzhülse montieren, die beiden Klemmringe mit dem Schirm zusammenschieben und überstehenden Schirm abschneiden.
- 4. Übrige Teile gemäß Darstellung montieren.

#### Straight version

(Version with shield clamping ring)

- 1. Bead pressing screw, pinch ring, seal, distance shell and first shield clamping ring on cable.
- 2. Strip wires, widen shield and bead second shield clamping ring.
- Solder wires, snap distance shell, push the two shield clamping rings together and cutt off projecting shielding braid.
- 4. Assemble remaining parts according to picture.