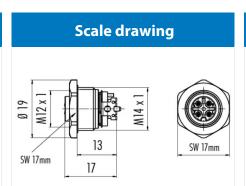

## **Product sheet**

# **Automation Technology**



Product **female panel mount connector SMT, with housing** 

Area M12-A Series 713/763 Article number 99 3432 352 04

# Illustration





# **Technical data**

## **General features**

Connector Design Termination Upper temperature Lower temperature integrated socket SMT 85 °C -40 °C

# **Electrical parameters**

Rated voltage 250 V Rated impulse voltage 2500 V Pollution degree Overvoltage category Ш Material group Ш Rated current (40°C) 4 A Volume resistivity  $\leq$  3 m $\Omega$ Degree of protection IP67 Mechanical operation > 100 Mating cycles

### **Material**

Material of contactCuSn (Bronze)Contact platingAu (gold)Material of contact bodyLCP - GF30