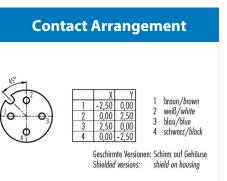

## **Product sheet**

# **Automation Technology**



Product **female panel mount connector SMT, with housing** 

Area M12-A Series 713/763 Article number 99 3432 352 04

# Illustration





# **Technical data**

## **General features**

Connector Design Termination Upper temperature Lower temperature integrated socket SMT 85 °C -40 °C

# **Electrical parameters**

Rated voltage 250 V Rated impulse voltage 2500 V Pollution degree Overvoltage category Ш Material group Ш Rated current (40°C) 4 A Volume resistivity  $\leq$  3 m $\Omega$ Degree of protection IP67 Mechanical operation > 100 Mating cycles

### **Material**

Material of contactCuSn (Bronze)Contact platingAu (gold)Material of contact bodyLCP - GF30