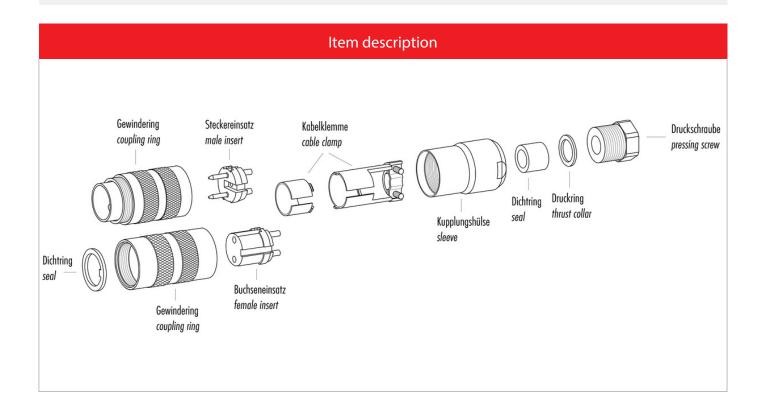

#### **Attenuation characteristic**

You can find the item description and assembly instruction on the next page.

#### **Material**

Material of contact Contact plating Material of contact body Material of housing

CuSn (Bronze) Au (Gold) PBT (UL 94 V-0) CuZn (Brass nickel-plated)

Contacts: 5, female cable connector with cable clamp, shieldable, cable outlet 4 – 6 mm, gold plated contacts