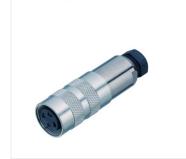

### Miniature connector

Product Contacts: 5, Female cable connector with

Illustration

cable clamp, shieldable, cable outlet 4 - 6

mm, with UL approval

Pole

M16 IP67 Series 423 Article number 99 5114 09 05

#### **Material**

Material of contact Contact plating Material of contact body Material of housing

CuSn (Bronze) Au (Gold) PBT (UL 94 V-0) CuZn (Brass nickel-plated)

Contacts: 5, female cable connector with cable clamp, shieldable, cable outlet 4 – 6 mm, gold plated contacts