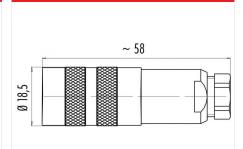

#### **Scale drawing Contact Arrangement**

Area

|   | X     | γ     |
|---|-------|-------|
| ] | -3,03 | -1,75 |
| 2 | -3,03 | 1,75  |
| 3 | 0,00  | 3,50  |
| 4 | 3,03  | 1,75  |
| 5 | 3,03  | -1,75 |