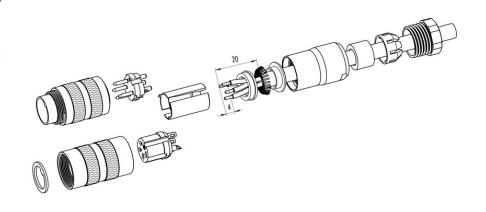

#### **Gerade Version**

(Ausführung mit Schirmklemmring)

- Druckschraube, Klemmkorb, Dichtung, Distanzhülse und ersten Schirmklemmring auffädeln.
- 2. Litzen abisolieren, Schirm aufweiten und zweiten Schirmklemmring auffädeln.
- Litzen anlöten, Distanzhülse montieren, die beiden Klemmringe mit dem Schirm zusammenschieben und überstehenden Schirm abschneiden.
- 4. Übrige Teile gemäß Darstellung montieren.

### Straight version

(Version with shield clamping ring)

- 1. Bead pressing screw, pinch ring, seal, distance shell and first shield clamping ring on cable.
- 2. Strip wires, widen shield and bead second shield clamping ring.
- Solder wires, snap distance shell, push the two shield clamping rings together and cutt off projecting shielding braid.
- 4. Assemble remaining parts according to picture.