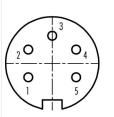

#### **Scale drawing Contact Arrangement**

Area

|   | X     | γ     |
|---|-------|-------|
| ] | -3,03 | -1,75 |
| 2 | -3,03 | 1,75  |
| 3 | 0,00  | 3,50  |
| 4 | 3,03  | 1,75  |
| 5 | 3,03  | -1,75 |