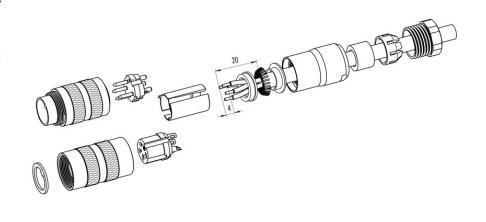

## Miniature connector

Product Contacts: 2, Female cable connector with shielding ring, shieldable, cable outlet 6 - 8

mm, with UL approval

Pole

Area Article number M16 IP67 Series 423 99 5602 15 02

Item description Schirmklemmring Gewindering Steckereinsatz Druckschraube shield clamping ring coupling ring Distanzhülse male insert pressing screw distance shell Klemmkorb Dichtring pinch ring Kupplungshülse seal Schirmring sleeve shielding ring Dichtring seal Buchseneinsatz female insert Gewindering coupling ring

# Installation instructions / Mounting cutout

#### Gerade Version

(Ausführung mit Schirmklemmring)

- Druckschraube, Klemmkorb, Dichtung, Distanzhülse und ersten Schirmklemmring auffädeln.
- 2. Litzen abisolieren, Schirm aufweiten und zweiten Schirmklemmring auffädeln.
- Litzen anlöten, Distanzhülse montieren, die beiden Klemmringe mit dem Schirm zusammenschieben und überstehenden Schirm abschneiden.
- 4. Übrige Teile gemäß Darstellung montieren.

## Straight version

(Version with shield clamping ring)

- 1. Bead pressing screw, pinch ring, seal, distance shell and first shield clamping ring on cable.
- 2. Strip wires, widen shield and bead second shield clamping ring.
- Solder wires, snap distance shell, push the two shield clamping rings together and cutt off projecting shielding braid.
- 4. Assemble remaining parts according to picture.