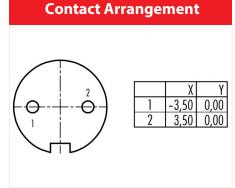

#### **Product sheet**

## Miniature connector



Product

Contacts: 2, Female cable connector with shielding ring, shieldable, cable outlet 6 - 8 mm, with UL approval

Article number

Area

M16 IP67 Series 423 99 5602 15 02

Pole

# 2







### **Attenuation characteristic**



You can find the item description and assembly instruction on the next page.

# **Technical data**

#### **Common values**

Connector Design Connector locking system Termination Wire gauge (mm) Wire gauge (AWG) Cable outlet Upper temperature Lower temperature Female cable connector screw Solder 0.75 mm<sup>2</sup> 20 6 - 7.8 mm 95 °C -40 °C

## **Electrical values**

Rated voltage 250 V Rated impulse voltage 1500 V Pollution degree Overvoltage category Material group Ш Rated current (40°C) 7 A Volume resistivity  $\leq 5~m\Omega$ EMV compliance shielded Degree of protection Mechanical operation > 500 mating cycles

#### **Material**

Material of contactCuSn (Bronze)Contact platingAg (Silver)Material of contact bodyPBT (UL 94 V-0)Material of housingCu