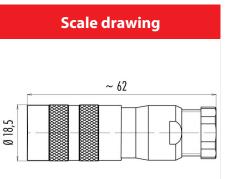

#### **Common values**

Connector Design Connector locking system Termination Wire gauge (mm) Wire gauge (AWG) Cable outlet Upper temperature Lower temperature Female cable connector screw Solder 0.75 mm<sup>2</sup> 20 6 - 7.8 mm 95 °C -40 °C