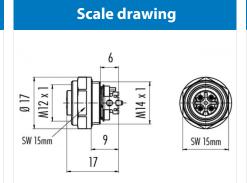

### **Product sheet**

# **Automation Technology**



Product female panel mount connector SMT, with housing, shiedable

Area M12-A Series 713/763 Article number 99 3482 401 08

# Illustration



# 

# **Technical data**

## **General features**

Connector Design Termination Upper temperature Lower temperature integrated socket SMT 85 °C -40 °C

# **Electrical parameters**

Rated voltage 30 V Rated impulse voltage 800 V Pollution degree Overvoltage category П Material group Ш Rated current (40°C) 2 A Volume resistivity  $\leq$  3 m $\Omega$ Degree of protection IP67 Mechanical operation > 100 Mating cycles

### **Material**

Material of contactCuSn (Bronze)Contact platingAu (gold)Material of contact bodyLCP - GF30