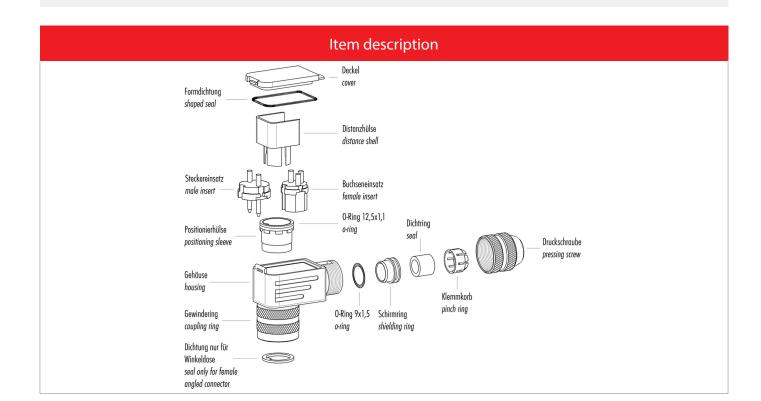

#### Installation instructions / Mounting cutout Winkelversion 1. Dichtungen montieren (3x). 2. Kabelteile auffädeln. 3. Kabel und Schirm abmanteln. 4. Litzen durch das Gehäuse fädeln. 5. Schirmring, Klemmkorb montieren. 6. Druckschraube leicht andrehen. 7. Litzen an Kontakteinsatz löten. 8. Verdrehhülse in Winkelstellung montieren. 9. Kontakteinsatz, Distanzhülse einsetzen. 10. Deckel einhaken. 11. Druckschraube festziehen (ca. 10-20 Nm). Angled version 1. Assemble sealing rings (3x). 2. Bead cable parts. 3. Dismantle cable and shielding braid. 4. Push single wires through housing. 5. Mount shielding ring and pinch ring. 6. Slightly fix pressing screw. 7. Solder wires to insert. 8. Mount positioning sleeve in angled position. 9. Put in insert and distance sleeve. 10. Mount lid. 11. Fix pressing screw (approx. 10-20 Nm).