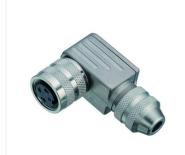

### Illustration

## Miniature connector

Product

Contacts: 4, Female angled connector, shieldable, cable outlet 4–6 mm, with UL

Article number

Area

M16 IP67 Series 423 99 5110 75 04

Pole

4