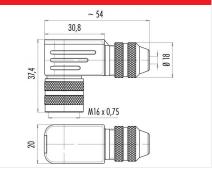

#### **Product sheet**

## Miniature connector



Product

Contacts: 4, Female angled connector, shieldable, cable outlet 4–6 mm, with UL

Article number

Area

M16 IP67 Series 423 99 5110 75 04

Pole

4

### Illustration



## Scale drawing



## **Contact Arrangement**



|   | X     | Υ     |
|---|-------|-------|
| 1 | -3,32 | -1,08 |
| 2 | -2,05 | 2,83  |
| 3 | 2,05  | 2,83  |
| 4 | 3,32  | -1,08 |

#### **Attenuation characteristic**



You can find the item description and assembly instruction on the next page.

# Technical data

#### **Common values**

Connector Design Connector locking system Termination Wire gauge (mm) Wire gauge (AWG) Cable outlet Upper temperature Lower temperature Female angled connector screw Solder 0.75 mm<sup>2</sup> 20 4 - 6 mm 95 °C

-40 °C

## **Electrical values**

Rated voltage 250 V Rated impulse voltage 1500 V Pollution degree Overvoltage category Material group Ш Rated current (40°C) 6 A Volume resistivity  $\leq 5~m\Omega$ EMV compliance shielded Degree of protection Mechanical operatio