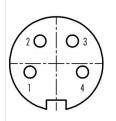

## **Contact Arrangement**

|   | X     | Υ     |
|---|-------|-------|
| 1 | -3,32 | -1,08 |
| 2 | -2,05 | 2,83  |
| 3 | 2,05  | 2,83  |
| 4 | 3,32  | -1,08 |