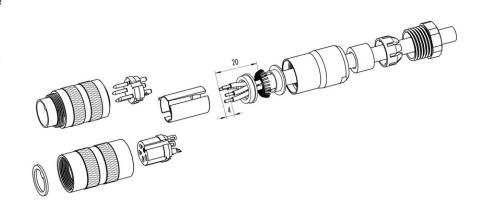

## Installation instructions / Mounting cutout

#### **Gerade Version**

(Ausführung mit Schirmklemmring)

- Druckschraube, Klemmkorb, Dichtung, Distanzhülse und ersten Schirmklemmring auffädeln.
- 2. Litzen abisolieren, Schirm aufweiten und zweiten Schirmklemmring auffädeln.
- Litzen anlöten, Distanzhülse montieren, die beiden Klemmringe mit dem Schirm zusammenschieben und überstehenden Schirm abschneiden.
- 4. Übrige Teile gemäß Darstellung montieren.

#### Straight version

(Version with shield clamping ring)

- 1. Bead pressing screw, pinch ring, seal, distance shell and first shield clamping ring on cable.
- 2. Strip wires, widen shield and bead second shield clamping ring.
- Solder wires, snap distance shell, push the two shield clamping rings together and cutt off projecting shielding braid.
- 4. Assemble remaining parts according to picture.