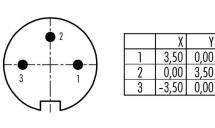

#### **Product sheet**

## Miniature connector



Product Contacts: 3 DIN, Cable plug connector with

shielding ring, shieldable, cable outlet 6 - 8

mm, with UL approval

Pole

M16 IP67 Series 423 Article number 99 5605 19 03

#### Illustration



## **Scale drawing**

Area



## **Contact Arrangement**



#### **Attenuation characteristic**



You can find the item description and assembly instruction on the next page.

# **Technical data**

#### **Common values**

Connector Design Connector locking system Termination Wire gauge (mm) Wire gauge (AWG) Cable outlet Upper temperature Lower temperature

Cable plug connector screw Solder 0.75 mm<sup>2</sup> 20 6 - 7.8 mm 95 °C -40 °C

#### **Electrical values**

Rated voltage 250 V Rated impulse voltage 1500 V Pollution degree Overvoltage category Material group Ш Rated current (40°C) 7 A Volume resistivity  $\leq$  3 m $\Omega$ EMV compliance shielded Degree of protection Mechanical operation > 500 mating cycles

#### Material

Material of contact CuZn (Brass) Contact plating Au (Gold) Material of contact body PBT (UL 94 V-0) Material of hous