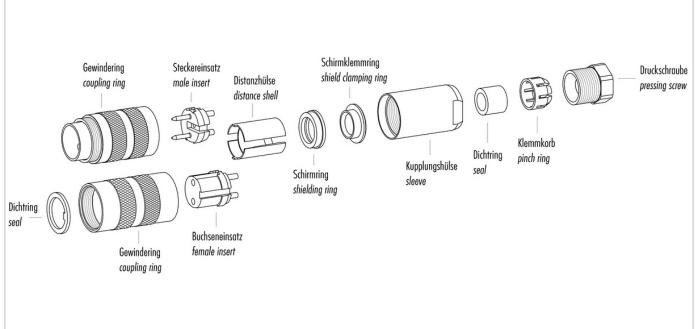

## Installation instructions / Mounting cutout

#### **Gerade Version**

(Ausführung mit Schirmklemmring)

- Druckschraube, Klemmkorb, Dichtung, Distanzhülse und ersten Schirmklemmring auffädeln.
- 2. Litzen abisolieren, Schirm aufweiten und zweiten Schirmklemmring auffädeln.
- Litzen anlöten, Distanzhülse montieren, die beiden Klemmringe mit dem Schirm zusammenschieben und überstehenden Schirm abschneiden.
- 4. Übrige Teile gemäß Darstellung montieren.

#### Straight version

(Version with shield clamping ring)

- 1. Bead pressing screw, pinch ring, seal, distance shell and first shield clamping ring on cable.
- 2. Strip wires, widen shield and bead second shield clamping ring.
- Solder wires, snap distance shell, push the two shield clamping rings together and cutt off projecting shielding braid.
- 4. Assemble remaining parts according to picture.