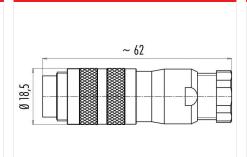

#### **Product sheet**

## Miniature connector



Product Contacts: 3 DIN, Cable plug connector with

shielding ring, shieldable, cable outlet 6 - 8

mm, with UL approval

Pole

M16 IP67 Series 423 Article number 99 5605 19 03

#### Illustration



## **Scale drawing**

Area



## **Contact Arrangement**



#### **Attenuation characteristic**



You can find the item description and assembly instruction on the next page.

# **Technical data**

#### **Common values**

Connector Design Connector locking system Termination Wire gauge (mm) Wire gauge (AWG) Cable outlet Upper temperature Lower temperature

Cable plug connector screw Solder 0.75 mm<sup>2</sup> 20 6 - 7.8 mm 95 °C -40 °C

#### **Electrical values**

Rated voltage 250 V Rated impulse voltage 1500 V Pollution degree Overvoltage category Material group Ш Rated current (40°C) 7 A Volume resistivity  $\leq$  3 m $\Omega$ EMV compliance shielded Degree of protection Mechanical operation > 500 mating cycles

#### Material

Material of contact CuZn (Brass) Contact plating Au (Gold) Material of contact body PB