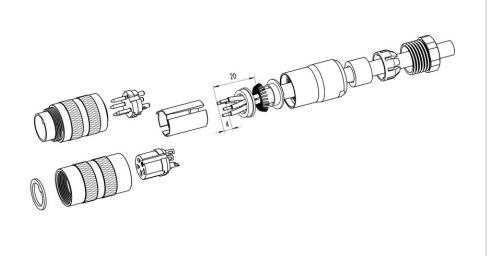

## Installation instructions / Mounting cutout

#### **Gerade Version**

#### (Ausführung mit Schirmklemmring)

- Druckschraube, Klemmkorb, Dichtung, Distanzhülse und ersten Schirmklemmring auffädeln.
- 2. Litzen abisolieren, Schirm aufweiten und zweiten Schirmklemmring auffädeln.
- Litzen anlöten, Distanzhülse montieren, die beiden Klemmringe mit dem Schirm zusammenschieben und überstehenden Schirm abschneiden.
- 4. Übrige Teile gemäß Darstellung montieren.

#### Straight version

(Version with shield clamping ring)

- 1. Bead pressing screw, pinch ring, seal, distance shell and first shield clamping ring on cable.
- 2. Strip wires, widen shield and bead second shield clamping ring.
- Solder wires, snap distance shell, push the two shield clamping rings together and cutt off projecting shielding braid.
- 4. Assemble remaining parts according to picture.