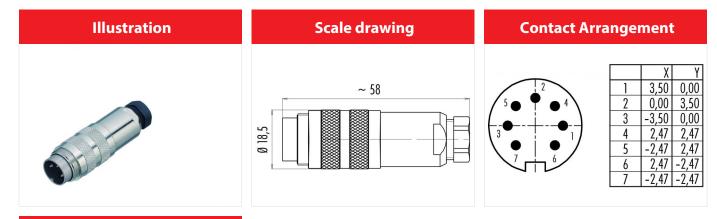

## Product sheet Miniature connector

Product

Pole

Contacts: 7 DIN, Cable plug connector with cable clamp, shieldable, cable outlet 4 – 6 mm, with UL approval 7 DIN

Area Article number M16 IP67 Series 423 99 5181 00 07