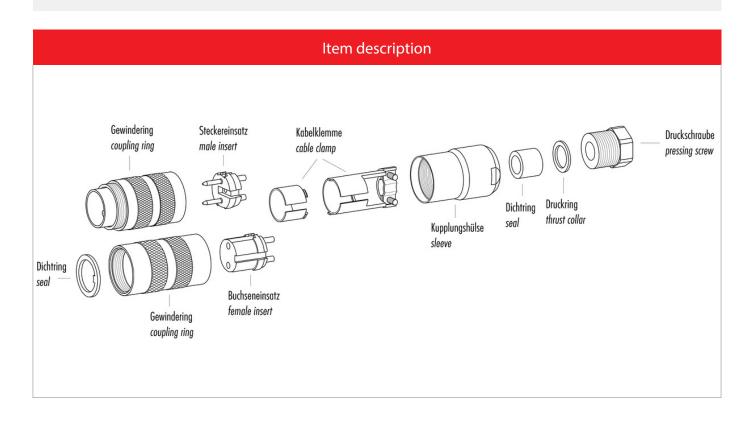

Volume resistivity EMV compliance Degree of protection Mechanical operation

## Material

Material of contact Contact plating Material of contact body Material of housing  $\begin{array}{l} 60 \text{ V} \\ 500 \text{ V} \\ 1 \\ \text{I} \\ \text{III} \\ 5 \text{ A} \\ \leq 5 \text{ m} \Omega \\ \text{shielded} \\ \text{IP67} \\ > 500 \text{ mating cycles} \end{array}$ 

CuZn (Brass) Ag (Silver) PBT (UL 94 V-0) CuZn (Brass nickel-plated)

Contacts: 7 DIN, Cable plug connector with cable clamp, shieldable, cable outlet 4– 6 mm, silver plated contacts, with UL approval



# Product sheet Miniature connector



Product

Pole

Contacts: 7 DIN, Cable plug connector with cable clamp, shieldable, cable outlet 4 – 6 mm, with UL approval 7 DIN

Area Article number M16 IP67 Series 423 99 5181 00 07



## Installation instructions / Mounting cutout

#### **Gerade Version**

#### (Ausführung mit Schirmklemmring)

- Druckschraube, Klemmkorb, Dichtung, Distanzhülse und ersten Schirmklemmring auffädeln.
- 2. Litzen abisolieren, Schirm aufweiten und zweiten Schirmklemmring auffädeln.
- Litzen anlöten, Distanzhülse montieren, die beiden Klemmringe mit dem Schirm zusammenschieben und überstehenden Schirm abschneiden.
- 4. Übrige Teile gemäß Darstellung montieren.

#### Straight version

(Version with shield clamping ring)

- 1. Bead pressing screw, pinch ring, seal, distance shell and first shield clamping ring on cable.
- 2. Strip wires, widen shield and bead second shield clamping ring.
- Solder wires, snap distance shell, push the two shield clamping rings together and cutt off projecting