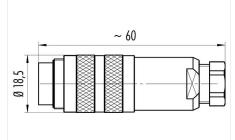

#### **Product sheet**

## Miniature connector



Product

Contacts: 7, Cable plug connector with shielding ring, shieldable, cable outlet 4– 6

mm, with UL approval

Pole

Area Article number M16 IP67 Series 423 99 5125 15 07

## Illustration



# **Scale drawing**



## **Contact Arrangement**



|   | Χ     | Υ     |
|---|-------|-------|
| 1 | -1,75 | -3,03 |
| 2 | -3,50 | 0,00  |
| 3 | -1,75 | 3,03  |
| 4 | 1,75  | 3,03  |
| 5 | 3,50  | 0,00  |
| 6 | 1,75  | -3,03 |
| 7 | 0,00  | 0,00  |
|   |       |       |

#### **Attenuation characteristic**



You can find the item description and assembly instruction on the next page.

# **Technical data**

#### **Common values**

Connector Design Connector locking system Termination Wire gauge (mm) Wire gauge (AWG) Cable outlet Upper temperature Lower temperature Cable plug connector screw Solder 0.75 mm<sup>2</sup> 20 4 - 6 mm 95 °C -40 °C

### **Electrical values**

Rated voltage 125 V Rated impulse voltage 800 V Pollution degree Overvoltage category Material group Ш Rated current (40°C) 5 A Volume resist