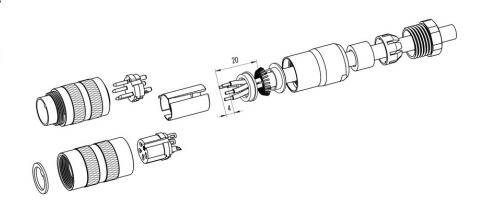

# Installation instructions / Mounting cutout

#### **Gerade Version**

(Ausführung mit Schirmklemmring)

- Druckschraube, Klemmkorb, Dichtung, Distanzhülse und ersten Schirmklemmring auffädeln.
- 2. Litzen abisolieren, Schirm aufweiten und zweiten Schirmklemmring auffädeln.
- Litzen anlöten, Distanzhülse montieren, die beiden Klemmringe mit dem Schirm zusammenschieben und überstehenden Schirm abschneiden.
- 4. Übrige Teile gemäß Darstellung montieren.

### Straight version

(Version with shield clamping ring)

- 1. Bead pressing screw, pinch ring, seal, distance shell and first shield clamping ring on cable.
- 2. Strip wires, widen shield and bead second shield clamping ring.
- Solder wires, snap distance shell, push the two shield clamping rings together and cutt off projecting shielding braid.
- 4. Assemble remaining parts according to picture.