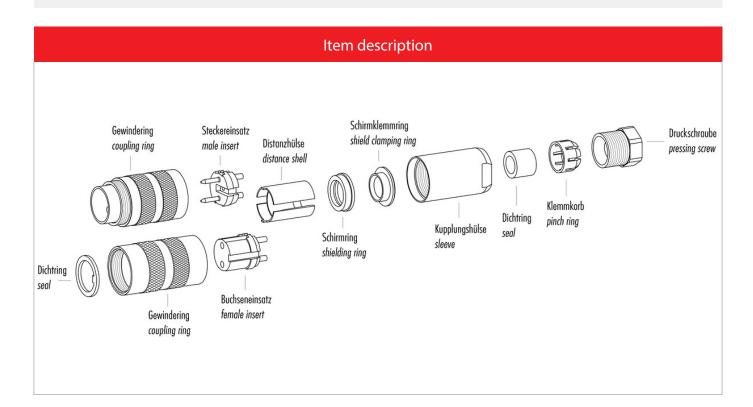

## Illustration

#### **Gerade Version**

(Ausführung mit Schirmklemmring)

- Druckschraube, Klemmkorb, Dichtung, Distanzhülse und ersten Schirmklemmring auffädeln.
- 2. Litzen abisolieren, Schirm aufweiten und zweiten Schirmklemmring auffädeln.
- Litzen anlöten, Distanzhülse montieren, die beiden Klemmringe mit dem Schirm zusammenschieben und überstehenden Schirm abschneiden.
- 4. Übrige Teile gemäß Darstellung montieren.

### Straight version

(Version with shield clamping ring)

- 1. Bead pressing screw, pinch ring, seal, distance shell and first shield clamping ring on cable.
- 2. Strip wires, widen shield and bead second shield clamping ring.
- Solder wires, snap distance shell, push the two shield clamping rings together and cutt off projecting shielding braid.
- 4. Assemble remaining parts according to picture.