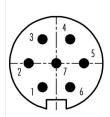

## **Contact Arrangement**

|   | Χ     | Υ     |
|---|-------|-------|
| 1 | -1,75 | -3,03 |
| 2 | -3,50 | 0,00  |
| 3 | -1,75 | 3,03  |
| 4 | 1,75  | 3,03  |
| 5 | 3,50  | 0,00  |
| 6 | 1,75  | -3,03 |
| 7 | 0,00  | 0,00  |
|   |       |       |