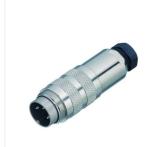

## Illustration

## Miniature connector

Product

Contacts: 7, Cable plug connector with shielding ring, shieldable, cable outlet 4– 6

mm, with UL approval

Pole

Area Article number M16 IP67 Series 423 99 5125 15 07