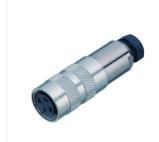

## Miniature connector

Product Contacts: 8 DIN, Female cable connector

with cable clamp, shieldable, cable outlet

4 - 6 mm, with UL approval

Pole 8 DI

M16 IP67 Series 423 99 5172 00 08