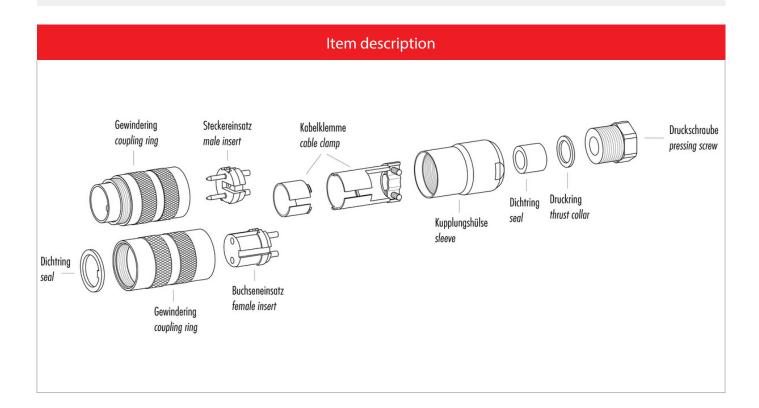

### Illustration

#### **Material**

Material of contactCuContact platingAgMaterial of contact bodyPB'Material of housingCu

CuSn (Bronze) Ag (Silver) PBT (UL 94 V-0) CuZn (Brass nickel-plated)

Contacts: 8 DIN, Female cable connector with cable clamp, shieldable, cable outlet 4–6 mm, silver plated contacts, with UL approval