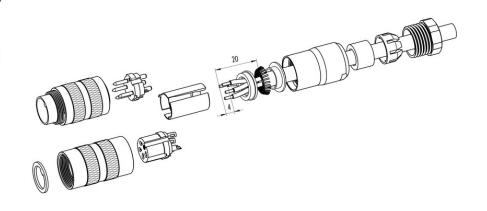

#### **Gerade Version**

(Ausführung mit Schirmklemmring)

- Druckschraube, Klemmkorb, Dichtung, Distanzhülse und ersten Schirmklemmring auffädeln.
- 2. Litzen abisolieren, Schirm aufweiten und zweiten Schirmklemmring auffädeln.
- Litzen anlöten, Distanzhülse montieren, die beiden Klemmringe mit dem Schirm zusammenschieben und überstehenden Schirm abschneiden.
- 4. Übrige Teile gemäß Darstellung montieren.

## Straight version

(Version with shield clamping ring)

- 1. Bead pressing screw, pinch ring, seal, distance shell and first shield clamping ring on cable.
- 2. Strip wires, widen shield and bead second shield clamping ring.
- Solder wires, snap distance shell, push the two shield clamping rings together and cutt off projecting shielding braid.
- 4. Assemble remaining parts according to picture.