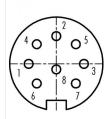

## **Contact Arrangement**

|   | Χ     | Y     |
|---|-------|-------|
| 1 | -3,50 | 0,00  |
| 2 | 0,00  | 3,50  |
| 3 | 3,50  | 0,00  |
| 4 | -2,47 | 2,47  |
| 5 | 2,47  | 2,47  |
| 6 | -2,47 | -2,47 |
| 7 | 2,47  | -2,47 |
| 8 | 0,00  | -0,70 |
|   |       |       |