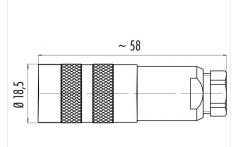

#### **Product sheet**

## Miniature connector



Product Contacts: 8 DIN, Female cable connector

with cable clamp, shieldable, cable outlet

4 - 6 mm, with UL approval

Pole 8 DI

M16 IP67 Series 423 99 5172 00 08

### Illustration



## **Scale drawing**

Area

Article number



## **Contact Arrangement**



|   | Χ     | Y     |
|---|-------|-------|
| 1 | -3,50 | 0,00  |
| 2 | 0,00  | 3,50  |
| 3 | 3,50  | 0,00  |
| 4 | -2,47 | 2,47  |
| 5 | 2,47  | 2,47  |
| 6 | -2,47 | -2,47 |
| 7 | 2,47  | -2,47 |
| 8 | 0,00  | -0,70 |
|   |       |       |

#### **Attenuation characteristic**



You can find the item description and assembly instruction on the next page.

# **Technical data**

#### **Common values**

Connector Design Connector locking system Termination Wire gauge (mm) Wire gauge (AWG) Cable outlet Upper temperature Lower temperature Female cable connector screw Solder 0.75 mm<sup>2</sup> 20 4 - 6 mm 95 °C -40 °C

## **Electrical values**

Rated voltage 60 V Rated impulse voltage 500 V Pollution degree Overvoltage category Material group Ш Rated current (4