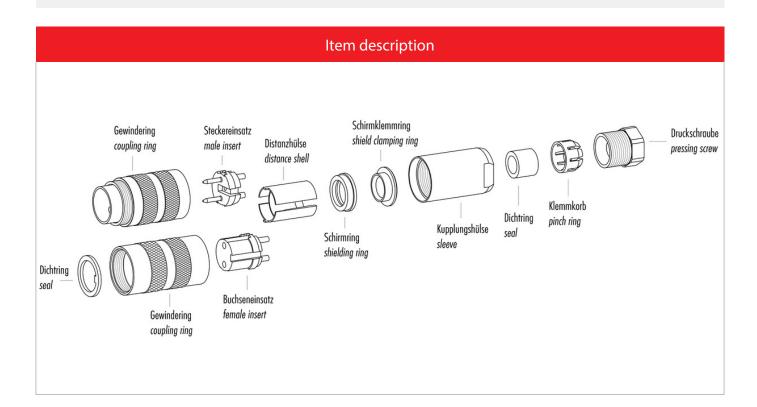

#### **Material**

 Material of contact
 CuZn (Brass)

 Contact plating
 Au (Gold)

 Material of contact body
 PBT (UL 94 V-0)

 Material of housing
 CuZn (Brass nickel-plated)

Contacts: 12, Cable plug connector with shielding ring, shieldable, cable outlet 4– 6 mm, gold plated contacts, with UL approval