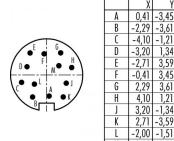

#### **Product sheet**

Pole

## Miniature connector



Product Contacts: 12, Cable plug connector with shielding ring, shieldable, cable outlet 4–6

mm, with UL approval

12

Area Article number M16 IP67 Series 423 99 5129 15 12

#### Illustration



# **Scale drawing**



# **Contact Arrangement**



#### **Attenuation characteristic**



You can find the item description and assembly instruction on the next page.

# **Technical data**

## **Common values**

Connector Design Connector locking system Termination Wire gauge (mm) Wire gauge (AWG) Cable outlet Upper temperature Lower temperature Cable plug connector screw Solder 0.25 mm<sup>2</sup> 24 4 - 6 mm 95 °C -40 °C

## **Electrical values**

Rated voltage 60 V Rated impulse voltage 500 V Pollution degree Overvoltage category Material group Ш Rated current (40°C) 3 A Volume resistivity  $\leq$  3 m $\Omega$ EMV compliance shielded Degree of protection Mechanical operation > 500 mating cycles

#### **Material**

 Material of contact
 CuZn (Brass)

 Contact plating
 Au (Gold)

 Material of contact body
 PBT (UL 94 V-0)

 Material of