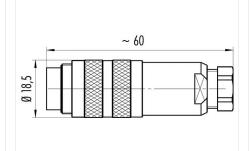

#### **Product sheet**

Pole

## Miniature connector



Product Contacts: 12, Cable plug connector with shielding ring, shieldable, cable outlet 4–6

mm, with UL approval

12

Area Article number M16 IP67 Series 423 99 5129 15 12

#### Illustration



# **Scale drawing**



# **Contact Arrangement**



#### **Attenuation characteristic**



You can find the item description and assembly instruction on the next page.

# **Technical data**

## **Common values**

Connector Design Connector locking system Termination Wire gauge (mm) Wire gauge (AWG) Cable outlet Upper temperature Lower temperature Cable plug connector screw Solder 0.25 mm<sup>2</sup> 24 4 - 6 mm 95 °C -40 °C

## **Electrical values**

Rated voltage 60 V Rated impulse voltage 500 V Pollution degree Overvoltage category Material group Ш Rated current (40°C) 3 A Volume resistivity  $\leq$  3 m $\Omega$ EMV compliance shielded Degree of protection Mechanical operation > 500 mating cycles

#### **Material**

 Material of contact
 CuZn (Brass)

 Contact plating
 Au (Gold)

 Material of contact body