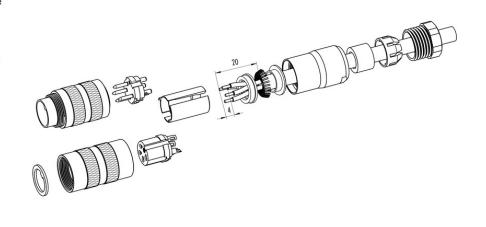

#### **Gerade Version**

(Ausführung mit Schirmklemmring)

- 1. Druckschraube, Klemmkorb, Dichtung, Distanzhülse und ersten Schirmklemmring auffädeln.
- 2. Litzen abisolieren, Schirm aufweiten und zweiten Schirmklemmring auffädeln.
- 3. Litzen anlöten, Distanzhülse montieren, die beiden Klemmringe mit dem Schirm zusammenschieben und überstehenden Schirm abschneiden.
- 4. Übrige Teile gemäß Darstellung montieren.

## Straight version

(Version with shield clamping ring)

- 1. Bead pressing screw, pinch ring, seal, distance shell and first shield clamping ring on cable.
- 2. Strip wires, widen shield and bead second shield clamping ring.
- 3. Solder wires, snap distance shell, push the two shield clamping rings together and cutt off projecting shielding braid.
- 4. Assemble remaining parts according to picture.