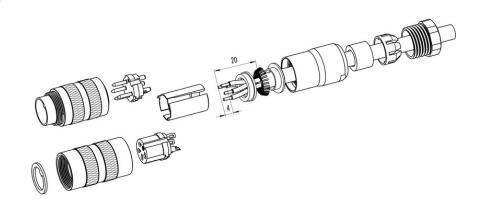

#### **Gerade Version**

(Ausführung mit Schirmklemmring)

- Druckschraube, Klemmkorb, Dichtung, Distanzhülse und ersten Schirmklemmring auffädeln.
- 2. Litzen abisolieren, Schirm aufweiten und zweiten Schirmklemmring auffädeln.
- 3. Litzen anlöten, Distanzhülse montieren, die beiden Klemmringe mit dem Schirm zusammenschieben und überstehenden Schirm abschneiden.
- 4. Übrige Teile gemäß Darstellung montieren.

#### Straight version

(Version with shield clamping ring)

- 1. Bead pressing screw, pinch ring, seal, distance shell and first shield clamping ring on cable.
- 2. Strip wires, widen shield and bead second shield clamping ring.
- Solder wires, snap distance shell, push the two shield clamping rings together and cutt off projecting shielding braid.
- 4. Assemble remaining parts according to picture.