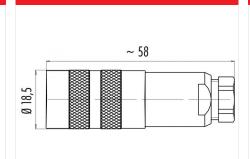

#### **Product sheet**

## Miniature connector



Product Contacts: 6 DIN, Female cable connector

with cable clamp, shieldable, cable outlet

4 - 6 mm, with UL approval

Pole

M16 IP67 Series 423 99 5122 00 06

#### Illustration



## **Scale drawing**

Area

Article number



### **Contact Arrangement**



weiß/white braun/brown blau/blue schwarz/black

grau/grey grün/green

## **Attenuation characteristic**



You can find the item description and assembly instruction on the next page.

# **Technical data**

#### **Common values**

Connector Design Connector locking system Termination Wire gauge (mm) Wire gauge (AWG) Cable outlet Upper temperature Lower temperature

Female cable connector screw Solder 0.75 mm<sup>2</sup> 20 4 - 6 mm 95 °C -40 °C

#### **Electrical values**

Rated voltage 250 V Rated impulse voltage 1500 V Pollution degree Overvoltage category Material group Ш Rated current (40°C) 5 A Volume resistivity  $\leq 5~m\Omega$ EMV compliance shielded Degree of protection Mechanical operation > 500 mating cycles

#### **Material**

Material of conta