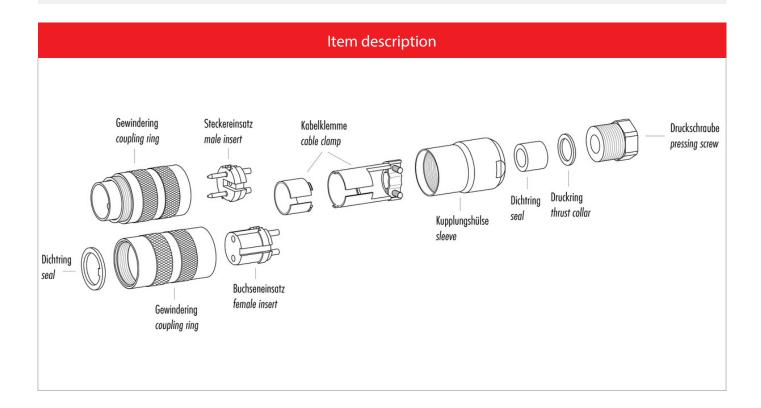

#### Illustration

#### **Material**

Material of contact Contact plating Material of contact body Material of housing

CuSn (Bronze) Ag (Silver) PBT (UL 94 V-0) CuZn (Brass nickel-plated)

Contacts: 6 DIN, Female cable connector with cable clamp, shieldable, cable outlet 4-6 mm, silver plated contacts, with UL approval