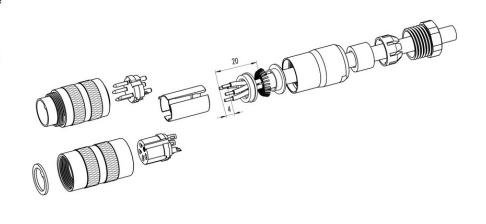

# Installation instructions / Mounting cutout

#### **Gerade Version**

(Ausführung mit Schirmklemmring)

- Druckschraube, Klemmkorb, Dichtung, Distanzhülse und ersten Schirmklemmring auffädeln.
- 2. Litzen abisolieren, Schirm aufweiten und zweiten Schirmklemmring auffädeln.
- Litzen anlöten, Distanzhülse montieren, die beiden Klemmringe mit dem Schirm zusammenschieben und überstehenden Schirm abschneiden.
- 4. Übrige Teile gemäß Darstellung montieren.

## Straight version

(Version with shield clamping ring)

- 1. Bead pressing screw, pinch ring, seal, distance shell and first shield clamping ring on cable.
- 2. Strip wires, widen shield and bead second shield clamping ring.
- Solder wires, snap distance shell, push the two shield clamping rings together and cutt off projecting shielding braid.
- 4. Assemble remaining parts according to picture.