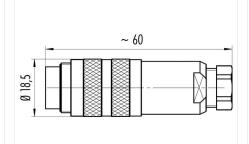

#### **Product sheet**

# Miniature connector



Product Contacts: 6 DIN, Cable plug connector with

shielding ring, shieldable, cable outlet 4-6

mm, with UL approval

Pole

M16 IP67 Series 423 99 5121 19 06

### Illustration



## **Scale drawing**

Area

Article number



## **Contact Arrangement**



weiß/white

braun/brown blau/blue schwarz/black

grau/grey grün/green

# **Attenuation characteristic**



You can find the item description and assembly instruction on the next page.

# **Technical data**

#### **Common values**

Connector Design Connector locking system Termination Wire gauge (mm) Wire gauge (AWG) Cable outlet Upper temperature Lower temperature

Cable plug connector screw Solder 0.75 mm<sup>2</sup> 20 4 - 6 mm 95 °C -40 °C

## **Electrical values**

Rated voltage 250 V Rated impulse voltage 1500 V Pollution degree Overvoltage category Material group Ш Rated current (40°C) 5 A Volume resistivity  $\leq$  3 m $\Omega$ EMV compliance shielded Degree of protection Mechanical operation > 500 mating cycles

#### **Material**

Material of contac