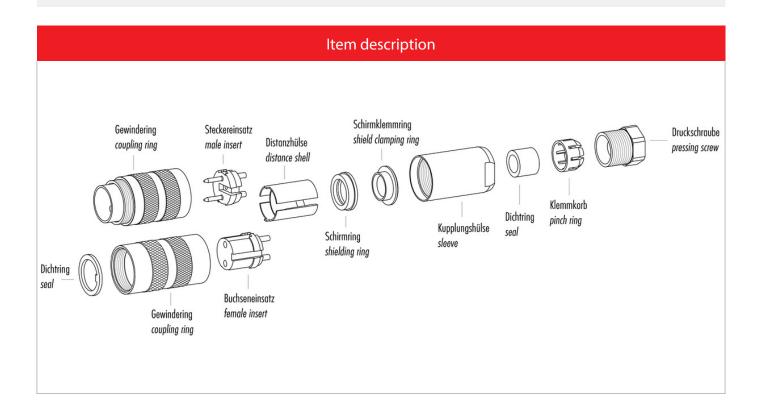

### Illustration

#### **Gerade Version**

(Ausführung mit Schirmklemmring)

- Druckschraube, Klemmkorb, Dichtung, Distanzhülse und ersten Schirmklemmring auffädeln.
- 2. Litzen abisolieren, Schirm aufweiten und zweiten Schirmklemmring auffädeln.
- Litzen anlöten, Distanzhülse montieren, die beiden Klemmringe mit dem Schirm zusammenschieben und überstehenden Schirm abschneiden.
- 4. Übrige Teile gemäß Darstellung montieren.

## Straight version

(Version with shield clamping ring)

- 1. Bead pressing screw, pinch ring, seal, distance shell and first shield clamping ring on cable.
- 2. Strip wires, widen shield and bead second shield clamping ring.
- Solder wires, snap distance shell, push the two shield clamping rings together and cutt off projecting shielding braid.
- 4. Assemble remaining parts according to picture.