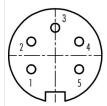

## **Contact Arrangement**

|   | X     | Υ     |
|---|-------|-------|
| ] | -3,03 | -1,75 |
| 2 | -3,03 | 1,75  |
| 3 | 0,00  | 3,50  |
| 4 | 3,03  | 1,75  |
| 5 | 3,03  | -1,75 |