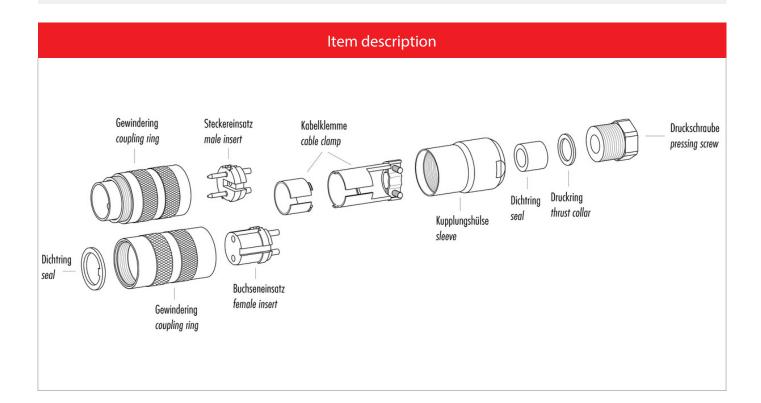

#### Illustration

#### **Attenuation characteristic**

You can find the item description and assembly instruction on the next page.

#### **Material**

Material of contact Contact plating Material of contact body Material of housing CuSn (Bronze) Ag (Silver) PBT (UL 94 V-0) CuZn (Brass nickel-plated)

Contacts: 5, Female cable connector with cable clamp, shieldable, cable outlet 6-8 mm, silver plated contacts, with UL approval