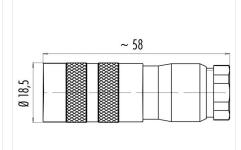

#### **Product sheet**

## Miniature connector



Product Contacts: 5, Female cable connector with

cable clamp, shieldable, cable outlet 6 - 8

mm, with UL approval

Pole

Area **M16 IP67 Series 423** Article number **99 5614 00 05** 

#### Illustration



# Scale drawing



## **Contact Arrangement**



|   | X     | Υ     |
|---|-------|-------|
| ] | -3,03 | -1,75 |
| 2 | -3,03 | 1,75  |
| 3 | 0,00  | 3,50  |
| 4 | 3,03  | 1,75  |
| 5 | 3,03  | -1,75 |

#### **Attenuation characteristic**



You can find the item description and assembly instruction on the next page.

# **Technical data**

#### **Common values**

Connector Design Connector locking system Termination Wire gauge (mm) Wire gauge (AWG) Cable outlet Upper temperature Lower temperature Female cable connector screw Solder 0.75 mm<sup>2</sup> 20 6 - 7.8 mm 95 °C -40 °C

## **Electrical values**

Rated voltage 250 V Rated impulse voltage 1500 V Pollution degree Overvoltage category Material group Ш Rated current (40°C) 6 A Volume resistivity  $\leq 5~m\Omega$ EMV compliance shielded Degree of prot