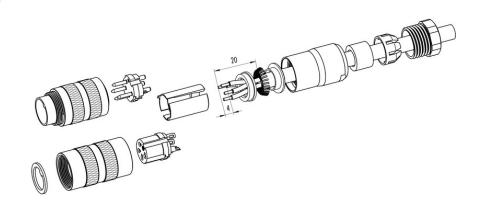

# Installation instructions / Mounting cutout

#### **Gerade Version**

(Ausführung mit Schirmklemmring)

- Druckschraube, Klemmkorb, Dichtung, Distanzhülse und ersten Schirmklemmring auffädeln.
- 2. Litzen abisolieren, Schirm aufweiten und zweiten Schirmklemmring auffädeln.
- Litzen anlöten, Distanzhülse montieren, die beiden Klemmringe mit dem Schirm zusammenschieben und überstehenden Schirm abschneiden.
- 4. Übrige Teile gemäß Darstellung montieren.

## Straight version

(Version with shield clamping ring)

- 1. Bead pressing screw, pinch ring, seal, distance shell and first shield clamping ring on cable.
- 2. Strip wires, widen shield and bead second shield clamping ring.
- Solder wires, snap distance shell, push the two shield clamping rings together and cutt off projecting shielding braid.
- 4. Assemble remaining parts according to picture.