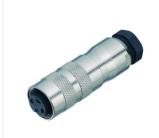

## Miniature connector

Product Contacts: 5, Female cable connector with

cable clamp, shieldable, cable outlet 6 - 8

mm, with UL approval

Pole

Area **M16 IP67 Series 423** Article number **99 5614 00 05** 

#### Illustration