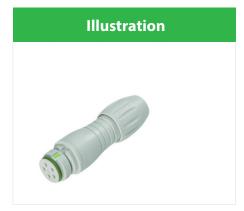

# Connectors for medical applications

Product Female cable connector, cable outlet 4 - 6 mm, lightgrey

Area Snap-in IP67, miniature Series

Article number 99 9126 400 08