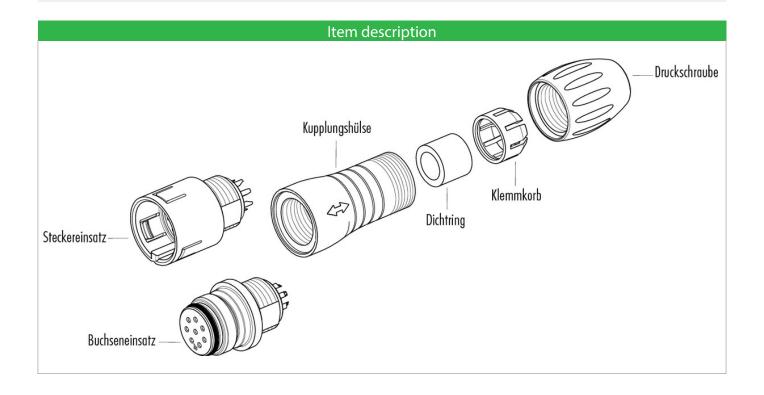

**

Connector Design
Connector locking system
Termination
Wire gauge (mm)
Wire gauge (AWG)
Cable outlet
Upper temperature
Lower temperature

Female cable connector snap solder 0,25 mm<sup>2</sup> 24 4 – 6 mm 85 °C -40 °C

## **Electrical parameters**

Rated voltage 125 V Rated impulse voltage 1500 V Pollution degree 2 Overvoltage category Ш Material group П Rated current (40°C) 2 A Volume resistivity  $\leq$  3 m $\Omega$ EMV compliance not shielded Degree of protection IP67

#### **Material**

Material of contact CuZn (Messing)
Contact plating Au (gold)
Material of contact body PA (UL 94 V-0)

### **Product sheet**

# Connectors for medical applications



Product Female cable connector, cable outlet 4 - 6 mm, lightgrey

Area Snap-in IP67, miniature Series

Article number 99 9126 400 08