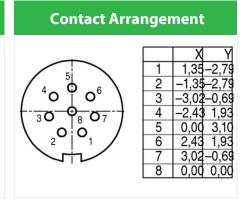

#### **General features**

Connector Design
Connector locking system
Termination
Wire gauge (mm)
Wire gauge (AWG)
Cable outlet
Upper temperature
Lower temperature

Female cable connector snap solder 0,25 mm<sup>2</sup> 24 4 – 6 mm 85 °C -40 °C