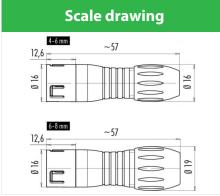

#### **General features**

Connector Design
Connector locking system
Termination
Wire gauge (mm)
Wire gauge (AWG)
Cable outlet
Upper temperature
Lower temperature

Female cable connector snap solder 0,25 mm<sup>2</sup> 24 4 – 6 mm 85 °C -40 °C