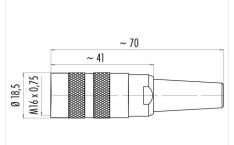

### **Product sheet**

## Miniature connector



Product Contacts: 7, Female cable connector with

cable clamp, shieldable, cable outlet 6 - 8

Pole

M16 IP40 Series 581 Article number 99 2026 29 07

### Illustration



## **Scale drawing**

Area



## **Contact Arrangement**



| X     | Υ                                       |
|-------|-----------------------------------------|
| 1,75  | -3,03                                   |
| 3,50  | 0,00                                    |
| 1,75  | 3,03                                    |
| -1,75 | 3,03                                    |
| -3,50 | 0,00                                    |
| -1,75 | -3,03                                   |
| 0,00  | 0,00                                    |
|       | 3,50<br>1,75<br>-1,75<br>-3,50<br>-1,75 |

### **Attenuation characteristic**



You can find the item description on the next page.

# **Technical data**

#### **Common values**

Connector Design Connector locking system Termination Wire gauge (mm) Wire gauge (AWG) Cable outlet Upper temp