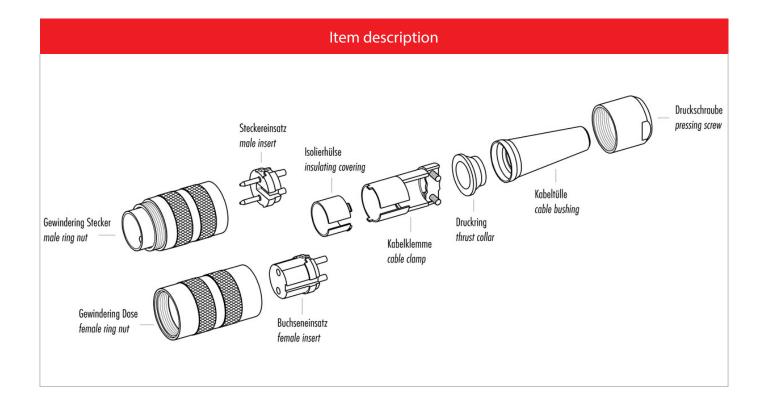

### **Attenuation characteristic**

You can find the item description on the next page.