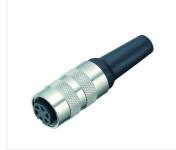

### Illustration

## Miniature connector

Product Contacts: 7, Female cable connector with

cable clamp, shieldable, cable outlet 6 - 8

Pole

M16 IP40 Series 581 Article number 99 2026 29 07