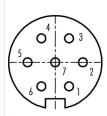

## **Contact Arrangement**

| X     | Υ                                       |
|-------|-----------------------------------------|
| 1,75  | -3,03                                   |
| 3,50  | 0,00                                    |
| 1,75  | 3,03                                    |
| -1,75 | 3,03                                    |
| -3,50 | 0,00                                    |
| -1,75 | -3,03                                   |
| 0,00  | 0,00                                    |
|       | 3,50<br>1,75<br>-1,75<br>-3,50<br>-1,75 |