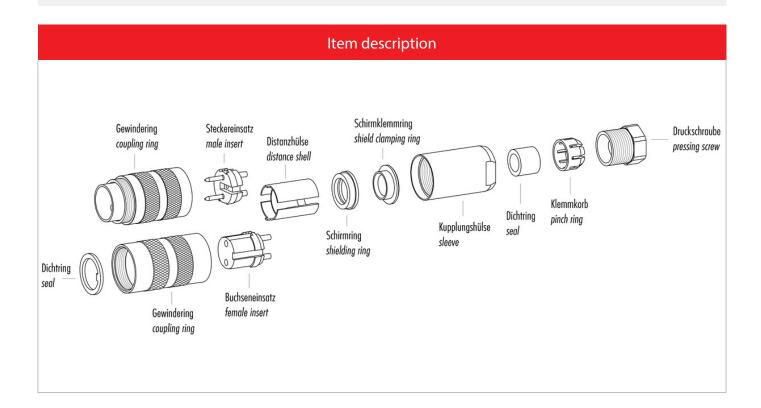

#### Illustration

# Installation instructions / Mounting cutout

#### **Gerade Version**

(Ausführung mit Schirmklemmring)

- Druckschraube, Klemmkorb, Dichtung, Distanzhülse und ersten Schirmklemmring auffädeln.
- 2. Litzen abisolieren, Schirm aufweiten und zweiten Schirmklemmring auffädeln.
- Litzen anlöten, Distanzhülse montieren, die beiden Klemmringe mit dem Schirm zusammenschieben und überstehenden Schirm abschneiden.
- 4. Übrige Teile gemäß Darstellung montieren.

## Straight version

(Version with shield clamping ring)

- 1. Bead pressing screw, pinch ring, seal, distance shell and first shield clamping ring on cable.
- 2. Strip wires, widen shield and bead second shield clamping ring.
- Solder wires, snap distance shell, push the two shield clamping rings together and cutt off projecting shielding braid.
- 4. Assemble remaining parts according to picture.