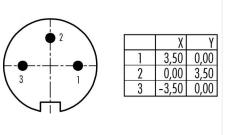

#### **Product sheet**

## Miniature connector



Product Contacts: 3 DIN, Cable plug connector with

shielding ring, shieldable, cable outlet 4-6

mm, with UL approval

Pole

M16 IP67 Series 423 99 5105 15 03

#### Illustration



# **Scale drawing**

Area

Article number



## **Contact Arrangement**



#### **Attenuation characteristic**



You can find the item description and assembly instruction on the next page.

# **Technical data**

#### **Common values**

Connector Design Connector locking system Termination Wire gauge (mm) Wire gauge (AWG) Cable outlet Upper temperature Lower temperature

Cable plug connector screw Solder 0.75 mm<sup>2</sup> 20 4 - 6 mm 95 °C -40 °C

## **Electrical values**

Rated voltage 250 V Rated impulse voltage 1500 V Pollution degree Overvoltage category Material group Ш Rated current (40°C) 7 A Volume resistivity  $\leq 5~m\Omega$ EMV compliance shielded Degree of protection

Mechanical operation > 500 mating cycles

#### **Material**

Material of contact CuZn (Brass) Contact plating Ag (Silver) Material of contact body PBT (UL 94 V-0) Material of housi