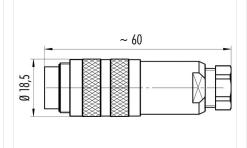

#### **Product sheet**

## Miniature connector



Product Contacts: 3 DIN, Cable plug connector with

shielding ring, shieldable, cable outlet 4-6

mm, with UL approval

Pole

M16 IP67 Series 423 99 5105 15 03

#### Illustration



# **Scale drawing**

Area

Article number



## **Contact Arrangement**



#### **Attenuation characteristic**



You can find the item description and assembly instruction on the next page.

# **Technical data**

#### **Common values**

Connector Design Connector locking system Termination Wire gauge (mm) Wire gauge (AWG) Cable outlet Upper temperature Lower temperature

Cable plug connector screw Solder 0.75 mm<sup>2</sup> 20 4 - 6 mm 95 °C -40 °C

## **Electrical values**

Rated voltage 250 V Rated impulse voltage 1500 V Pollution degree Overvoltage category Material group Ш Rated current (40°C) 7 A Volume resistivity  $\leq 5~m\Omega$ EMV compliance shielded Degree of protection

Mechanical operation > 500 mating cycles

#### **Material**

Material of contact CuZn (Brass) Contact plating Ag (Silver) Material of contact body PBT