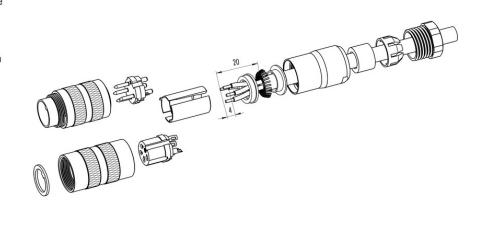

Version**

(Ausführung mit Schirmklemmring)

- Druckschraube, Klemmkorb, Dichtung, Distanzhülse und ersten Schirmklemmring auffädeln.
- 2. Litzen abisolieren, Schirm aufweiten und zweiten Schirmklemmring auffädeln.
- Litzen anlöten, Distanzhülse montieren, die beiden Klemmringe mit dem Schirm zusammenschieben und überstehenden Schirm abschneiden.
- 4. Übrige Teile gemäß Darstellung montieren.

## Straight version

(Version with shield clamping ring)

- 1. Bead pressing screw, pinch ring, seal, distance shell and first shield clamping ring on cable.
- 2. Strip wires, widen shield and bead second shield clamping ring.
- Solder wires, snap distance shell, push the two shield clamping rings together and cutt off projecting shielding braid.
- 4. Assemble remaining parts according to picture.