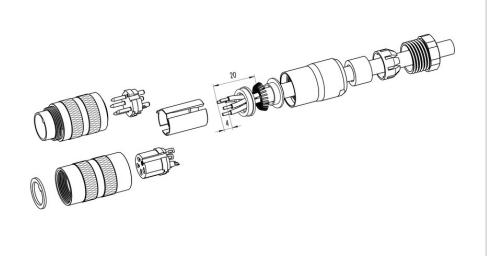

## Installation instructions / Mounting cutout

### **Gerade Version**

#### (Ausführung mit Schirmklemmring)

- Druckschraube, Klemmkorb, Dichtung, Distanzhülse und ersten Schirmklemmring auffädeln.
- 2. Litzen abisolieren, Schirm aufweiten und zweiten Schirmklemmring auffädeln.
- Litzen anlöten, Distanzhülse montieren, die beiden Klemmringe mit dem Schirm zusammenschieben und überstehenden Schirm abschneiden.
- 4. Übrige Teile gemäß Darstellung montieren.

#### Straight version

(Version with shield clamping ring)

- 1. Bead pressing screw, pinch ring, seal, distance shell and first shield clamping ring on cable.
- 2. Strip wires, widen shield and bead second shield clamping ring.
- Solder wires, snap distance shell, push the two shield clamping rings together and cutt off projecting shielding braid.
- 4. Assemble remaining parts according to picture.