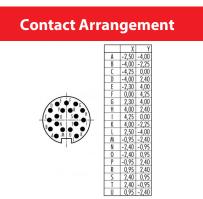

**Scale drawing** 

Attenuation characteristic

You can find the item description and assembly instruction on the next page.