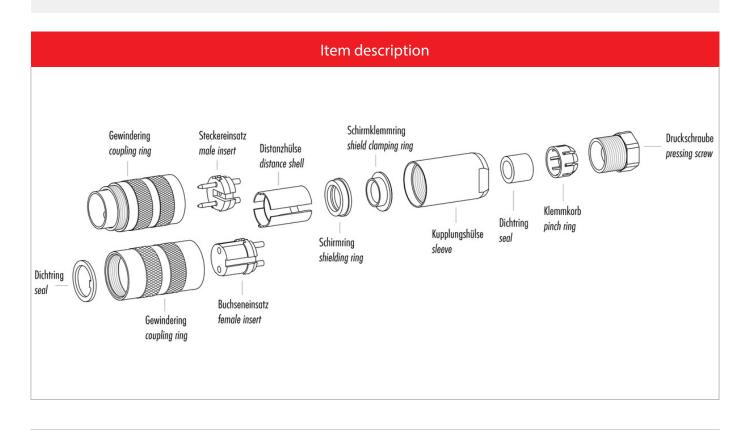

## Installation instructions / Mounting cutout

### **Gerade Version**

#### (Ausführung mit Schirmklemmring)

- Druckschraube, Klemmkorb, Dichtung, Distanzhülse und ersten Schirmklemmring auffädeln.
- 2. Litzen abisolieren, Schirm aufweiten und zweiten Schirmklemmring auffädeln.
- Litzen anlöten, Distanzhülse montieren, die beiden Klemmringe mit dem Schirm zusammenschieben und überstehenden Schirm abschneiden.
- 4. Übrige Teile gemäß Darstellung montieren.

#### Straight version

(Version with shield clamping ring)

- 1. Bead pressing screw, pinch ring, seal, distance shell and first shield clamping ring on cable.
- 2. Strip wires, widen shield and bead second shield clamping ring.
- Solder wires, snap distance shell, push the two shield clamping rings together and cutt off projecting shielding braid.
- 4. Assemble remaining parts according to picture.