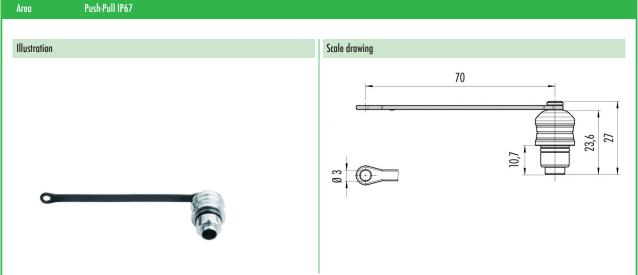

430: protection cap for panel mount connector

## **Accessory sheet** Subminiature circular connectors



## Matching products

Male panel mount connector IP 40

Male panel mount connector IP 67

Male panel mount connector IP 67, shielded

Male panel mount connector IP 67, front screw-connection

Male panel mount connector IP 67, front screw-connection, shielded

Female panel mount connector IP 40

Female panel mount connector IP 67

Female panel mount connector IP 67, shielded

Female panel mount connector IP 67, front screw-connection

Female panel mount connector IP 67, front screw-connection, shielded