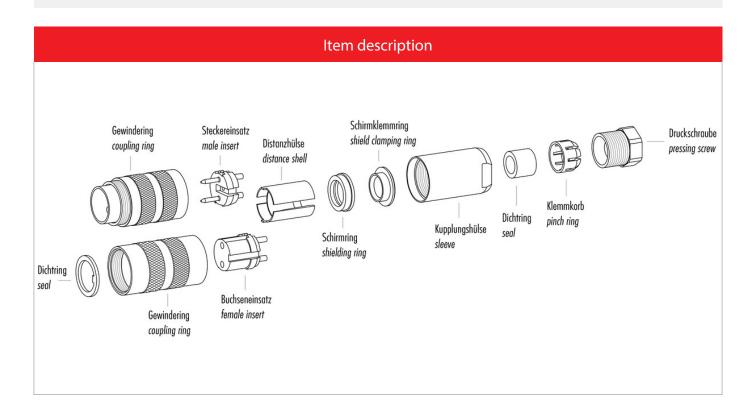

#### **Gerade Version**

(Ausführung mit Schirmklemmring)

- Druckschraube, Klemmkorb, Dichtung, Distanzhülse und ersten Schirmklemmring auffädeln.
- 2. Litzen abisolieren, Schirm aufweiten und zweiten Schirmklemmring auffädeln.
- Litzen anlöten, Distanzhülse montieren, die beiden Klemmringe mit dem Schirm zusammenschieben und überstehenden Schirm abschneiden.
- 4. Übrige Teile gemäß Darstellung montieren.

## Straight version

(Version with shield clamping ring)

- 1. Bead pressing screw, pinch ring, seal, distance shell and first shield clamping ring on cable.
- 2. Strip wires, widen shield and bead second shield clamping ring.
- Solder wires, snap distance shell, push the two shield clamping rings together and cutt off projecting shielding braid.
- 4. Assemble remaining parts according to picture.