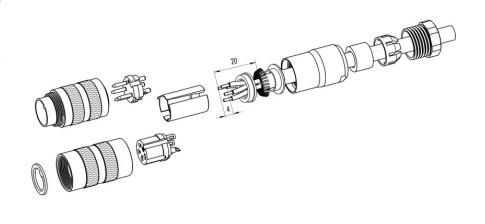

#### **Gerade Version**

(Ausführung mit Schirmklemmring)

- Druckschraube, Klemmkorb, Dichtung, Distanzhülse und ersten Schirmklemmring auffädeln.
- 2. Litzen abisolieren, Schirm aufweiten und zweiten Schirmklemmring auffädeln.
- Litzen anlöten, Distanzhülse montieren, die beiden Klemmringe mit dem Schirm zusammenschieben und überstehenden Schirm abschneiden.
- 4. Übrige Teile gemäß Darstellung montieren.

## Straight version

(Version with shield clamping ring)

- 1. Bead pressing screw, pinch ring, seal, distance shell and first shield clamping ring on cable.
- 2. Strip wires, widen shield and bead second shield clamping ring.
- Solder wires, snap distance shell, push the two shield clamping rings together and cutt off projecting shielding braid.
- 4. Assemble remaining parts according to picture.