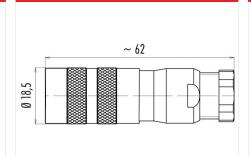

#### **Product sheet**

Pole

# Miniature connector



Contacts: 6 DIN, Female cable connector Product with shielding ring, shieldable, cable

outlet 6 - 8 mm, with UL approval

Area Article number M16 IP67 Series 423 99 5622 15 06

#### Illustration



# **Scale drawing**



## **Contact Arrangement**



weiß/white

braun/brown blau/blue schwarz/black

grau/grey grün/green

#### **Attenuation characteristic**



You can find the item description and assembly instruction on the next page.

# **Technical data**

## **Common values**

Connector Design Connector locking system Termination Wire gauge (mm) Wire gauge (AWG) Cable outlet Upper temperature Lower temperature

Female cable connector screw Solder 0.75 mm<sup>2</sup> 20 6 - 7.8 mm 95 °C -40 °C

#### **Electrical values**

Rated voltage 250 V Rated impulse voltage 1500 V Pollution degree Overvoltage category Material group Ш Rated current (40°C) 5 A Volume resistivity  $\leq 5~m\Omega$ EMV compliance shielded Degree of protection Mechanical operation > 500 mating cycles

#### **Material**

Material of con