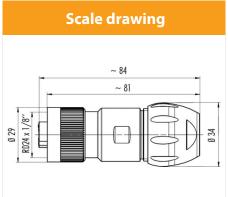

#### **Product sheet**

Product contacts 3+PE: female cable connector, cable outlet 7-17mm, screw clamp

Area RD24 Power Series 692/693

Article number 99 4222 300 04

#### **General features**

Connector Design Connector locking system Termination Wire gauge (mm) Wire gauge (AWG) Cable outlet Upper temperature Lower temperature Cable socket bolted removable screw 0,5-2,5 mm² 20-14 7 - 17mm 100 °C -40 °C