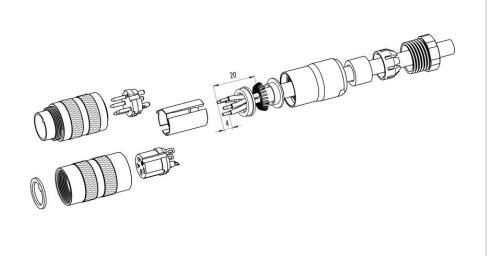

### Installation instructions / Mounting cutout

#### **Gerade Version**

#### (Ausführung mit Schirmklemmring)

- Druckschraube, Klemmkorb, Dichtung, Distanzhülse und ersten Schirmklemmring auffädeln.
- 2. Litzen abisolieren, Schirm aufweiten und zweiten Schirmklemmring auffädeln.
- Litzen anlöten, Distanzhülse montieren, die beiden Klemmringe mit dem Schirm zusammenschieben und überstehenden Schirm abschneiden.
- 4. Übrige Teile gemäß Darstellung montieren.

#### Straight version

(Version with shield clamping ring)

- 1. Bead pressing screw, pinch ring, seal, distance shell and first shield clamping ring on cable.
- 2. Strip wires, widen shield and bead second shield clamping ring.
- Solder wires, snap distance shell, push the two shield clamping rings together and cutt off projecting shielding braid.
- 4. Assemble remaining parts according to picture.