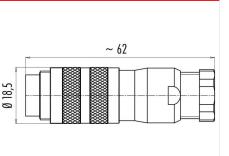

# Product sheet Miniature connector



Product

Pole

Contacts: 7, Cable plug connector with shielding ring, shieldable, cable outlet 6 - 8 mm, with UL approval

Area Article number M16 IP67 Series 423 99 5625 19 07



7



**Scale drawing** 

## **Contact Arrangement**



Attenuation characteristic



You can find the item description and assembly instruction on the next page.

# **Technical data**

### **Common values**

Connector Design Connector locking system Termination Wire gauge (mm) Wire gauge (AWG) Cable outlet Upper temperature Lower temperature Cable plug connector screw Solder 0.75 mm<sup>2</sup> 20 6 - 7.8 mm 95 °C -40 °C

## **Electrical values**

Rated voltage Rated impulse voltage Pollution degree Overvoltage category Material group Rated current (40°C) Volume resistivity EMV compliance Degree of protection Mechanical operation

## Material

Material of contact Contact plating Material of contact body Material of housing 125 V 800 V 1 I II 5 A ≤ 3 mΩ shielded IP67 > 500 mating cycles

CuZn