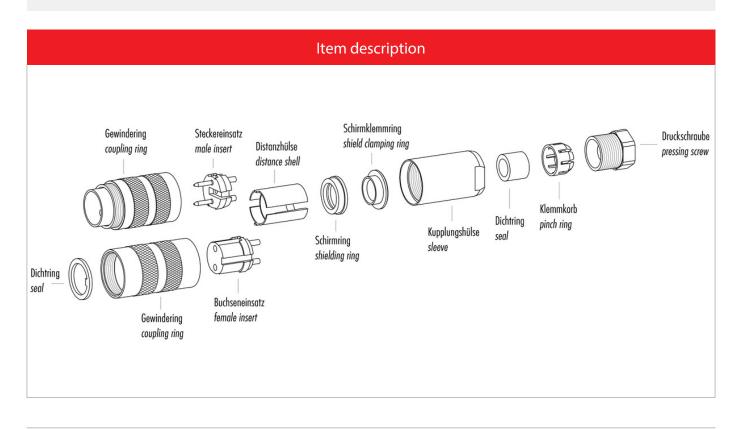

### Installation instructions / Mounting cutout

#### **Gerade Version**

#### (Ausführung mit Schirmklemmring)

- Druckschraube, Klemmkorb, Dichtung, Distanzhülse und ersten Schirmklemmring auffädeln.
- 2. Litzen abisolieren, Schirm aufweiten und zweiten Schirmklemmring auffädeln.
- Litzen anlöten, Distanzhülse montieren, die beiden Klemmringe mit dem Schirm zusammenschieben und überstehenden Schirm abschneiden.
- 4. Übrige Teile gemäß Darstellung montieren.

#### Straight version

(Version with shield clamping ring)

- 1. Bead pressing screw, pinch ring, seal, distance shell and first shield clamping ring on cable.
- 2. Strip wires, widen shield and bead second shield clamping ring.
- Solder wires, snap distance shell, push the two shield clamping rings together and cutt off projecting shielding braid.
- 4. Assemble remaining parts according to picture.