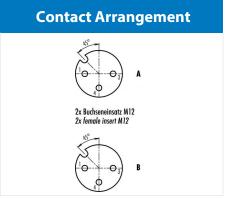

## **Automation technology**

Product

Contacts: 3, Double distributor, overmoulded, LED, 2 female connectors

Area Article number Connecting cords Series 765 79 5236 33 04

Pole

3

### **Material**

Material of contact

Contact plating Material of contact body Material of housing Pin/ CuZn (brass), socket/ CuSn (bronze) Au (Gold) PUR PUR

Contacts: 3, Double distributor, overmoulded, LED, 2 female connectors M12x1