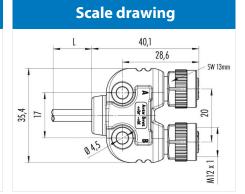

### **Product sheet**

## **Automation technology**



Product

Contacts: 3, Double distributor, overmoulded, LED, 2 female connectors

Area Article number Connecting cords Series 765 79 5236 33 04

Pole

3

# Illustration







### Technical data

#### **Common values**

Connector locking system Termination Wire gauge (mm) Wire gauge (AWG) Cable outlet Upper temperature Lower temperature screw crimp, injection-moulded cable 0.25 mm<sup>2</sup> 24 -85 °C

-25 °C

### **Electrical values**

Rated voltage 30 V Rated impulse voltage 800 V Pollution degree Overvoltage category П Material group Ш Rated current (40°C) 4 A Volume resistivity  $\leq$  3 m $\Omega$ EMV compliance nicht geschirmt Degree of protection Mechanical operation > 100 mating cycles

### **Material**

Material of contact

Contact plating Material of contact body Material of housing Pin/ CuZn (brass), socket/ CuSn (bronze) Au (Gold) PUR PUR

Contacts: 3, Double distributor, overmoulded, LED, 2 female connectors M12x1