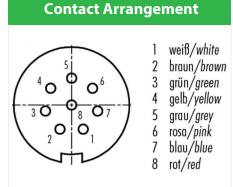

# Illustration

You can find the item description and assembly instruction on the next page.