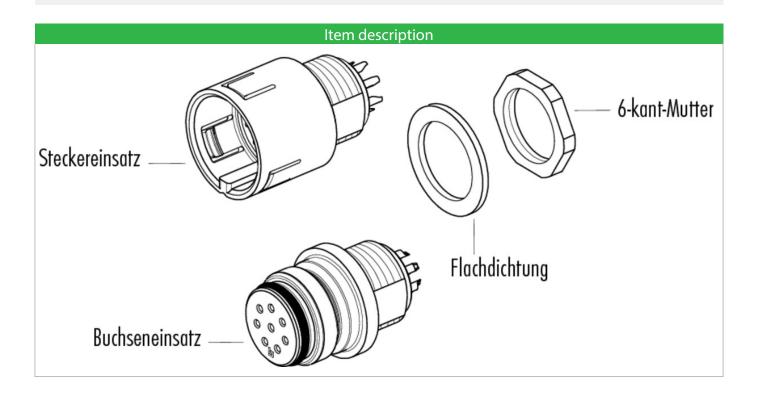

# Illustration

You can find the item description and assembly instruction on the next page.