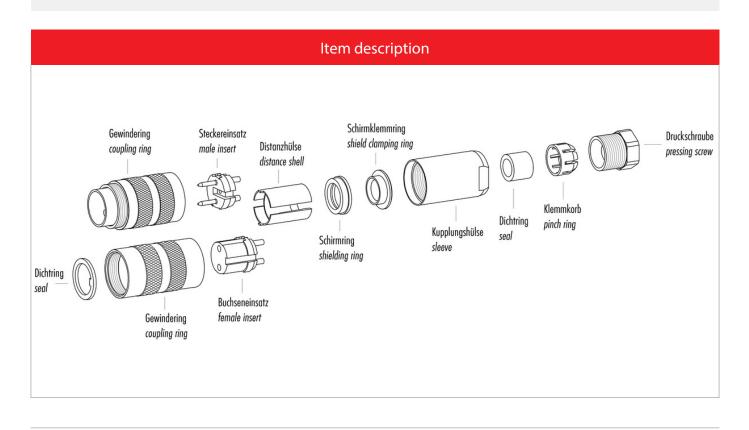

## Installation instructions / Mounting cutout

### **Gerade Version**

#### (Ausführung mit Schirmklemmring)

- Druckschraube, Klemmkorb, Dichtung, Distanzhülse und ersten Schirmklemmring auffädeln.
- 2. Litzen abisolieren, Schirm aufweiten und zweiten Schirmklemmring auffädeln.
- Litzen anlöten, Distanzhülse montieren, die beiden Klemmringe mit dem Schirm zusammenschieben und überstehenden Schirm abschneiden.
- 4. Übrige Teile gemäß Darstellung montieren.

#### Straight version

(Version with shield clamping ring)

- 1. Bead pressing screw, pinch ring, seal, distance shell and first shield clamping ring on cable.
- 2. Strip wires, widen shield and bead second shield clamping ring.
- Solder wires, snap distance shell, push the two shield clamping rings together and cutt off projecting shielding braid.
- 4. Assemble remaining parts according to picture.