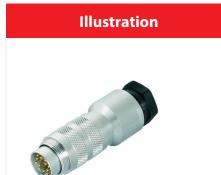

# Product sheet Miniature connector

Product

Pole

Contacts: 19, Cable plug connector with shielding ring, shieldable, cable outlet 8 -10 mm, with UL approval 19

Area Article number M16 IP67 Series 423 99 5861 15 19