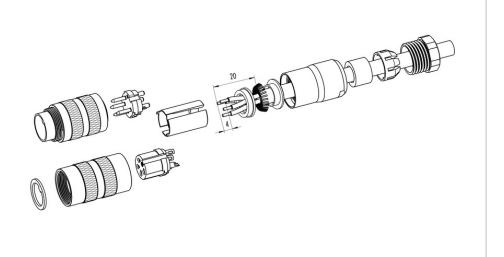

## Installation instructions / Mounting cutout

### **Gerade Version**

#### (Ausführung mit Schirmklemmring)

- Druckschraube, Klemmkorb, Dichtung, Distanzhülse und ersten Schirmklemmring auffädeln.
- 2. Litzen abisolieren, Schirm aufweiten und zweiten Schirmklemmring auffädeln.
- Litzen anlöten, Distanzhülse montieren, die beiden Klemmringe mit dem Schirm zusammenschieben und überstehenden Schirm abschneiden.
- 4. Übrige Teile gemäß Darstellung montieren.

#### Straight version

(Version with shield clamping ring)

- 1. Bead pressing screw, pinch ring, seal, distance shell and first shield clamping ring on cable.
- 2. Strip wires, widen shield and bead second shield clamping ring.
- Solder wires, snap distance shell, push the two shield clamping rings together and cutt off projecting shielding braid.
- 4. Assemble remaining parts according to picture.