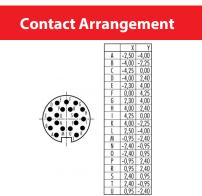

# Product sheet Miniature connector

Product

Pole

Contacts: 19, Cable plug connector with shielding ring, shieldable, cable outlet 8 -10 mm, with UL approval 19

Area Article number M16 IP67 Series 423 99 5861 15 19

CuZn (Brass) Au (Gold) PBT (UL 94 V-0) CuZn (Brass nickel-plated)

Contacts: 19, Cable plug connector with shielding ring, shieldable, cable outlet 8 - 10 mm, gold plated contacts, with UL approval