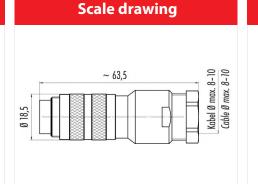

## **Common values**

Connector Design Connector locking system Termination Wire gauge (mm) Wire gauge (AWG) Cable outlet Upper temperature Lower temperature

#### Cable plug connector screw Solder 0.25 mm<sup>2</sup> 24 8 - 10 mm 95 °C -40 °C