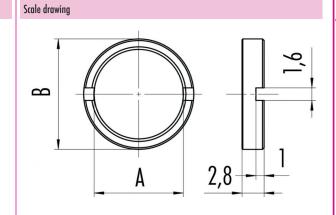

## **Accessory sheet Automation technology - Speciality connectors**

713/763, 715/766, 825/876: ring nut for fixing thread PG 9, diameter 14 mm M12-D, M12-X

Article number

01 5322 001

Illustration

Product

Area