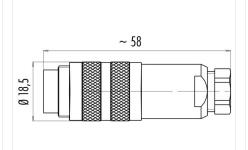

#### **Product sheet**

Pole

## Miniature connector



Product Contacts: 12, Cable plug connector with cable clamp, shieldable, cable outlet 4 – 6

mm, with UL approval

1

Area Article number M16 IP67 Series 423 99 5129 00 12

#### Illustration



# Scale drawing



## **Contact Arrangement**

-3,61

-1,34 -3,59



#### **Attenuation characteristic**



You can find the item description and assembly instruction on the next page.

# **Technical data**

#### **Common values**

Connector Design Connector locking system Termination Wire gauge (mm) Wire gauge (AWG) Cable outlet Upper temperature Lower temperature Cable plug connector screw Solder 0.25 mm<sup>2</sup> 24 4 - 6 mm 95 °C -40 °C

## **Electrical values**

Rated voltage 60 V Rated impulse voltage 500 V Pollution degree Overvoltage category Material group Ш Rated current (40°C) 3 A Volume resistivity  $\leq$  3 m $\Omega$ EMV compliance shielded Degree of protection Mechanical operation > 500 mating cycles

#### **Material**

 Material of contact
 CuZn (Brass)

 Contact plating
 Au (Gold)

 Mat