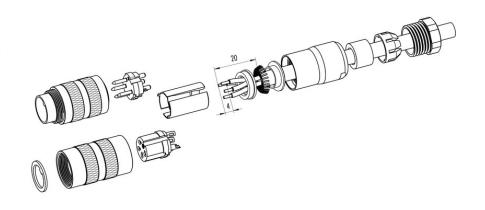

# Installation instructions / Mounting cutout

#### **Gerade Version**

(Ausführung mit Schirmklemmring)

- 1. Druckschraube, Klemmkorb, Dichtung, Distanzhülse und ersten Schirmklemmring auffädeln.
- 2. Litzen abisolieren, Schirm aufweiten und zweiten Schirmklemmring auffädeln.
- 3. Litzen anlöten, Distanzhülse montieren, die beiden Klemmringe mit dem Schirm zusammenschieben und überstehenden Schirm abschneiden.
- 4. Übrige Teile gemäß Darstellung montieren.

## Straight version

(Version with shield clamping ring)

- 1. Bead pressing screw, pinch ring, seal, distance shell and first shield clamping ring on cable.
- 2. Strip wires, widen shield and bead second shield clamping ring.
- 3. Solder wires, snap distance shell, push the two shield clamping rings together and cutt off projecting shielding braid.
- 4. Assemble remaining parts according to picture.