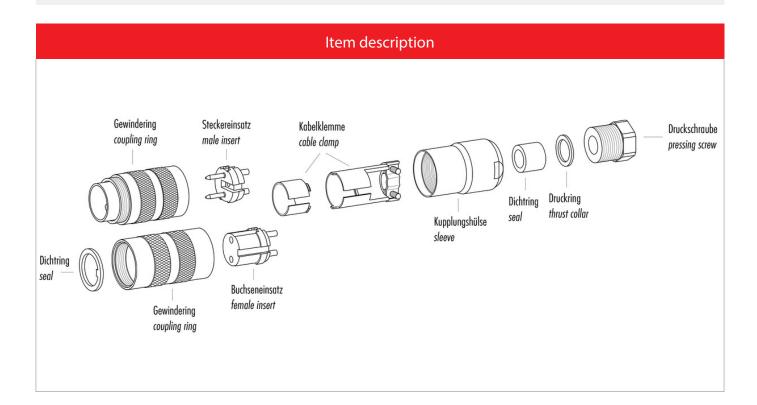

cal values**

Rated voltage 60 V Rated impulse voltage 500 V Pollution degree Overvoltage category Material group Ш Rated current (40°C) 3 A Volume resistivity  $\leq$  3 m $\Omega$ EMV compliance shielded Degree of protection Mechanical operation > 500 mating cycles

#### **Material**

 Material of contact
 CuZn (Brass)

 Contact plating
 Au (Gold)

 Material of contact body
 PBT (UL 94 V-0)

 Material of housing
 CuZn (Brass nickel-plated)

Contacts: 12, Cable plug connector with cable clamp, shieldable, cable outlet 4– 6 mm, gold plated contacts, with UL approval

#### **Product sheet**

# Miniature connector



Product Contacts: 12, Cable plug connector with

cable clamp, shieldable, cable outlet 4 - 6

mm, with UL approval

Pole

Area Article number M16 IP67 Series 423 99 5129 00 12



# Installation instructions / Mounting cutout

#### **Gerade Version**

(Ausführung mit Schirmklemmring)

- 1. Druckschraube, Klemmkorb, Dichtung, Distanzhülse und ersten Schirmklemmring auffädeln.
- 2. Litzen abisolieren, Schirm aufweiten und zweiten Schirmklemmring auffädeln.
- 3. Litzen anlöten, Distanzhülse montieren, die beiden Klemmringe mit dem Schirm zusammenschieben und überstehenden Schirm abschneiden.
- 4. Übrige Teile gemäß Darstellung montieren.

## Straight version

(Version with shield clamping ring)

- 1. Bead pressing screw, pinch ring, seal, distance shell and first shield clamping ring on cable.
- 2. Strip wires, widen shield and bead second shield clamping ring.
- 3. Solder wires, snap distance shell, push the two shield clamping rings together and cutt off projecting