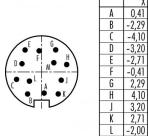

#### **Product sheet**

Pole

## Miniature connector



Product Contacts: 12, Cable plug connector with cable clamp, shieldable, cable outlet 4 – 6

mm, with UL approval

1

Area Article number M16 IP67 Series 423 99 5129 00 12

#### Illustration



# Scale drawing



## **Contact Arrangement**

-3,61

-1,34 -3,59



#### **Attenuation characteristic**



You can find the item description and assembly instruction on the next page.

# **Technical data**

#### **Common values**

Connector Design Connector locking system Termination Wire gauge (mm) Wire gauge (AWG) Cable outlet Upper temperature Lower temperature Cable plug connector screw Solder 0.25 mm<sup>2</sup> 24 4 - 6 mm 95 °C -40 °C

## **Electrical values**

Rated voltage 60 V Rated impulse voltage 500 V Pollution degree Overvoltage category Material group Ш Rated current (40°C) 3 A Volume resistivity  $\leq$  3 m $\Omega$ EMV compliance shielded Degree of protection Mechanical operation > 500 mating cycles

#### **Material**

 Material of contact
 CuZn (Brass)

 Contact plating
 Au (Gold)

 Material of contact body
 PBT (UL 94 V-0)

 Material