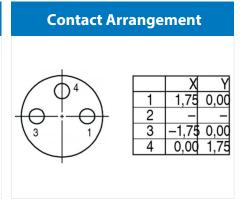

# Illustration

# **Automation Technology**

Product Contacts: 3, Female cable connector, shieldable, solder

Area **M8 Series 768** Article number **99 3360 00 03** 