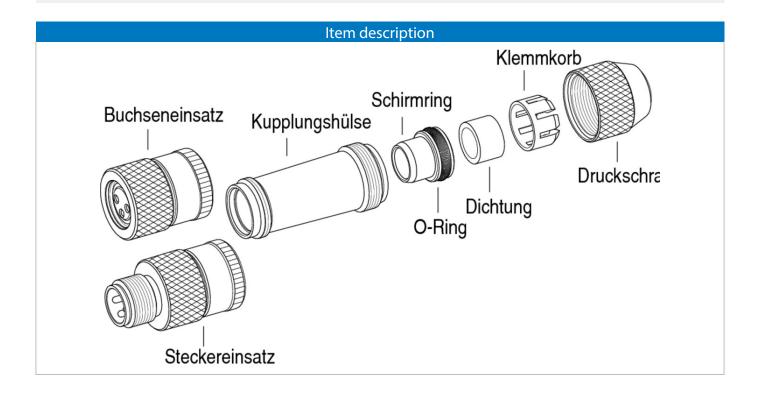

#### **Product sheet**

# **Automation Technology**

Product Contacts: 3, Female cable connector, shieldable, solder

Area **M8 Series 768** Article number **99 3360 00 03** 

| Installation instructions / Mounting cutout |                         |                                     |                                                |
|---------------------------------------------|-------------------------|-------------------------------------|------------------------------------------------|
|                                             |                         |                                     |                                                |
|                                             |                         |                                     |                                                |
|                                             |                         |                                     |                                                |
|                                             |                         |                                     |                                                |
|                                             |                         |                                     |                                                |
| 12<br>A                                     |                         | Schraubklemmver<br>screw connection | si <b>bö</b> tversion<br><i>solder version</i> |
|                                             | Maß A/mm<br>measure A/m | <b>4</b>                            | 3                                              |
|                                             |                         |                                     |                                                |