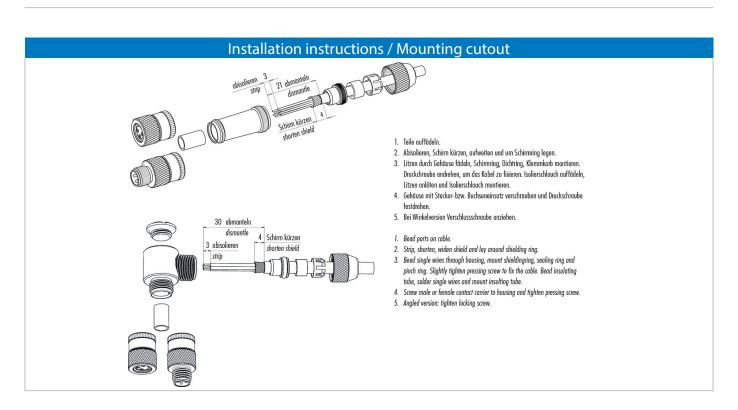

# **Automation Technology**

Product Contacts: 3, Female cable connector, shieldable, solder

Area **M8 Series 768** Article number **99 3360 00 03** 

| Installation instructions / Mounting cutout |                         |                                     |                                                |
|---------------------------------------------|-------------------------|-------------------------------------|------------------------------------------------|
|                                             |                         |                                     |                                                |
|                                             |                         |                                     |                                                |
|                                             |                         |                                     |                                                |
|                                             |                         |                                     |                                                |
|                                             |                         |                                     |                                                |
| 12<br>A                                     |                         | Schraubklemmver<br>screw connection | si <b>bö</b> tversion<br><i>solder version</i> |
|                                             | Maß A/mm<br>measure A/m | <b>4</b>                            | 3                                              |
|                                             |                         |                                     |                                                |