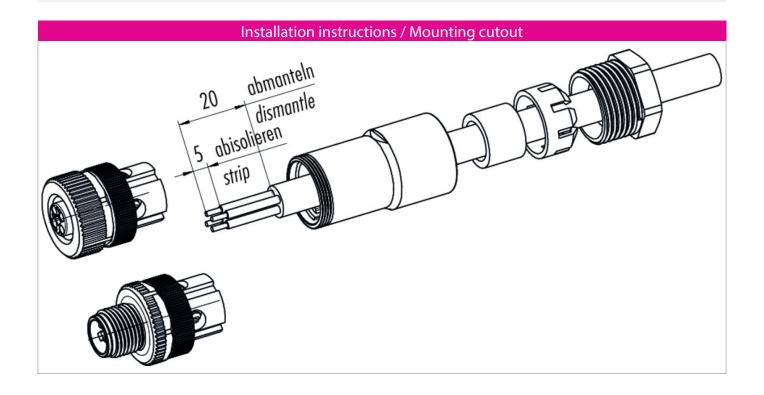

#### **Attenuation characteristics**

You can find the assembly instruction on the next page.