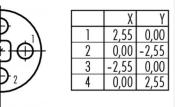

#### **Product sheet**

# **Automation Technology**



Product Contacts: 4, Female cable connector, moulded, T-Coding, PUR (black), 5m

Area M 12-T Series 813 Article number 77 0630 0000 50704-0500

# Illustration

# Scale drawing



### **Contact Arrangement**



#### **Attenuation characteristics**



You can find the assembly instruction on the next page.

## Technical data

#### **General features**

Connector Design
Connector locking system
Termination
Wire gauge (mm)
Wire gauge (AWG)
Cable outlet
Upper temperature
Lower temperature

Cable socket bolted removable screw 1,50 mm<sup>2</sup> 16 8 - 10 mm 85 °C -40 °C

#### **Cable data**

material housing

PUR

#### **Electrical parameters**

#### Material

Material of contact Contact plating Material of contact body CuZn (Messing) Au (gold) PA

#### **Product sheet**

# **Automation Technology**



Product Contacts: 4, Female cable connector, moulded, T-Coding, PUR (black), 5m

Area M 12-T Series 813 Article number 77 0630 0000 50704-0500