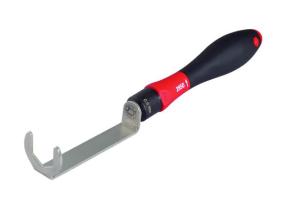

## Automation technology - Distributor, AS interface

713-825: Key with torque limit, hexagon SW 18, 0.6 Nm for series 713, series 825 Product Distributor Area

Article number

07 0079 000

Illustration