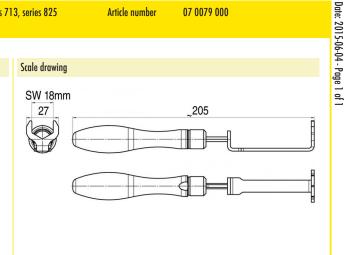

## Automation technology - Distributor, AS interface

713-825: Key with torque limit, hexagon SW 18, 0.6 Nm for series 713, series 825 Product Distributor Area

Article number

07 0079 000

Illustration