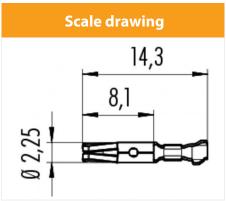

Product Kopie von Serie 423/723/425, 581/680/682 - Buchsenkontakt Band 200 Stck: Kontakt-Ø 1,5 mm, Isolierungs-Ø 1,6 - 2,1 mm,

Anschlussquerschnitt: 0,75 - 1,0 mm²; Bei Leiterquerschnitt 0,35 mm² (AWG 22): Crimpmaße (Richtwert): 0,93 - 1,1 mm,

Crimpauszugskraft

Article number 65 0798 085 01