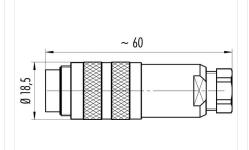

#### **Product sheet**

# Miniature connector



Product Contacts: 5 Stereo, Cable plug connector with shielding ring, shieldable, cable

outlet 4– 6 mm, with UL approval

Pole 5 Stereo

Area Article number

M16 IP67 Series 423 99 5117 15 05

#### Illustration



# **Scale drawing**



## **Contact Arrangement**



#### **Attenuation characteristic**



You can find the item description and assembly instruction on the next page.

# **Technical data**

#### **Common values**

Connector Design Connector locking system Termination Wire gauge (mm) Wire gauge (AWG) Cable outlet Upper temperature Lower temperature Cable plug connector screw Solder 0.75 mm<sup>2</sup> 20 4 - 6 mm 95 °C -40 °C

## **Electrical values**

Rated voltage 60 V Rated impulse voltage 500 V Pollution degree Overvoltage category Material group Ш Rated current (40°C) 6 A Volume resistivity  $\leq 5~m\Omega$ EMV compliance shielded Degree of protection Mechanical operation > 500 mating cycles

#### **Material**

 Material of contact
 CuZn (Brass)

 Contact plating
 Ag (Silver)

 Material of contact body