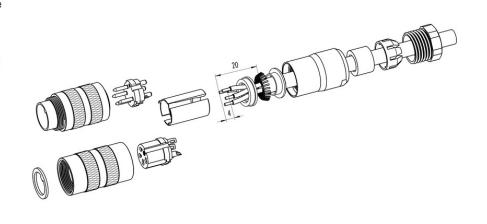

# Installation instructions / Mounting cutout

### **Gerade Version**

(Ausführung mit Schirmklemmring)

- Druckschraube, Klemmkorb, Dichtung, Distanzhülse und ersten Schirmklemmring auffädeln.
- 2. Litzen abisolieren, Schirm aufweiten und zweiten Schirmklemmring auffädeln.
- Litzen anlöten, Distanzhülse montieren, die beiden Klemmringe mit dem Schirm zusammenschieben und überstehenden Schirm abschneiden.
- 4. Übrige Teile gemäß Darstellung montieren.

## Straight version

(Version with shield clamping ring)

- 1. Bead pressing screw, pinch ring, seal, distance shell and first shield clamping ring on cable.
- 2. Strip wires, widen shield and bead second shield clamping ring.
- Solder wires, snap distance shell, push the two shield clamping rings together and cutt off projecting shielding braid.
- 4. Assemble remaining parts according to picture.