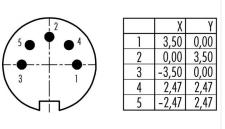

#### **Product sheet**

# Miniature connector



Product Contacts: 5 Stereo, Cable plug connector with shielding ring, shieldable, cable

outlet 4– 6 mm, with UL approval

Pole 5 Stereo

Area Article number

M16 IP67 Series 423 99 5117 15 05

#### Illustration



# **Scale drawing**



## **Contact Arrangement**



#### **Attenuation characteristic**



You can find the item description and assembly instruction on the next page.

# **Technical data**

#### **Common values**

Connector Design Connector locking system Termination Wire gauge (mm) Wire gauge (AWG) Cable outlet Upper temperature Lower temperature Cable plug connector screw Solder 0.75 mm<sup>2</sup> 20 4 - 6 mm 95 °C -40 °C

## **Electrical values**

Rated voltage 60 V Rated impulse voltage 500 V Pollution degree Overvoltage category Material group Ш Rated current (40°C) 6 A Volume resistivity  $\leq 5~m\Omega$ EMV compliance shielded Degree of protection Mechanical operation > 500 mating cycles

#### **Material**

 Material of contact
 CuZn (Brass)

 Contact plating
 Ag (Silver)

 Material of contact body
 PBT (UL 94 V-0)

 Material of