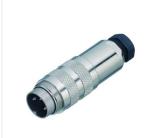

#### Illustration

# Miniature connector

Product Contacts: 5 Stereo, Cable plug connector with shielding ring, shieldable, cable

outlet 4– 6 mm, with UL approval

Pole 5 Stereo

Area Article number

M16 IP67 Series 423 99 5117 15 05