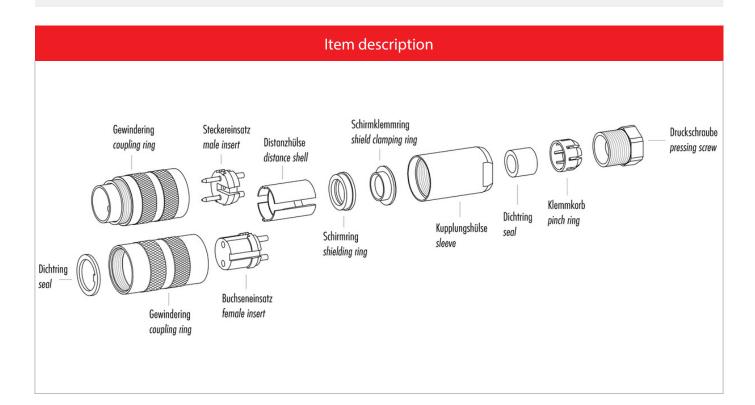

#### Illustration

#### **Material**

 Material of contact
 CuZn (Brass)

 Contact plating
 Ag (Silver)

 Material of contact body
 PBT (UL 94 V-0)

 Material of housing
 CuZn (Brass nickel-plated)

Contacts: 5 Stereo, Cable plug connector with shielding ring, shieldable, cable outlet 4–6 mm, silver plated contacts, with UL approval