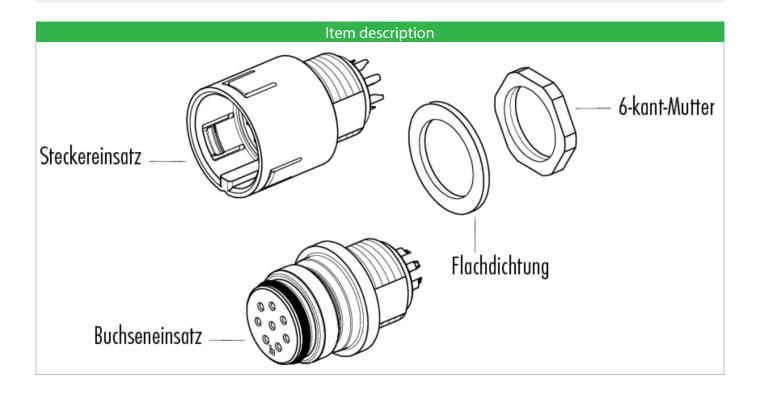

# Illustration

You can find the item description and assembly instruction on the next page.