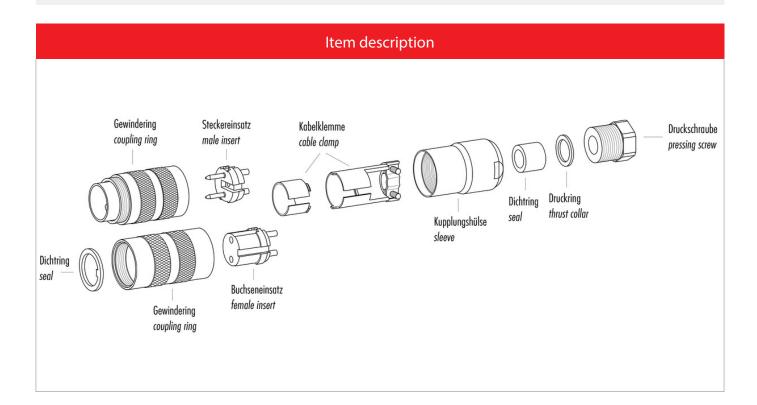

Illustration

**Contact Arrangement** 

## **Attenuation characteristic**

You can find the item description and assembly instruction on the next page.