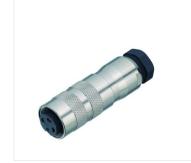

# Miniature connector

Product Contacts: 5 St

Contacts: 5 Stereo, Female cable connector with cable clamp, shieldable, cable outlet 6 - 8 mm, with UL approval

5 Stores

Area Article number M16 IP67 Series 423 99 5618 09 05

# Miniature connector

Product Contacts: 5 Stereo, Female cable connector with cable clamp, shieldable,

cable outlet 6 - 8 mm, with UL approval

Pole 5 Stereo

Area Article number M16 IP67 Series 423 99 5618 09 05