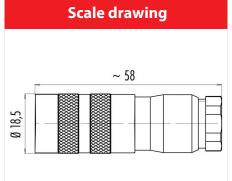

#### **Common values**

Connector Design Connector locking system Termination Wire gauge (mm) Wire gauge (AWG) Cable outlet Upper temperature Lower temperature Female cable connector screw Solder 0.75 mm<sup>2</sup> 20 6 - 7.8 mm 95 °C -40 °C

### **Electrical values**

Rated voltage 60 V Rated impulse voltage 500 V Pollution degree Overvoltage category Material group Ш Rated current (40°C) 6 A Volume resistivity  $\leq$  3 m $\Omega$ EMV compliance shielded Degree of protection Mechanical operation > 500 mating cycles