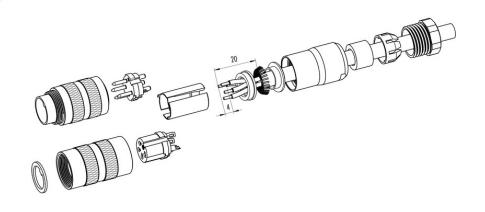

# Installation instructions / Mounting cutout

## **Gerade Version**

(Ausführung mit Schirmklemmring)

- Druckschraube, Klemmkorb, Dichtung, Distanzhülse und ersten Schirmklemmring auffädeln.
- 2. Litzen abisolieren, Schirm aufweiten und zweiten Schirmklemmring auffädeln.
- 3. Litzen anlöten, Distanzhülse montieren, die beiden Klemmringe mit dem Schirm zusammenschieben und überstehenden Schirm abschneiden.
- 4. Übrige Teile gemäß Darstellung montieren.

## Straight version

(Version with shield clamping ring)

- 1. Bead pressing screw, pinch ring, seal, distance shell and first shield clamping ring on cable.
- 2. Strip wires, widen shield and bead second shield clamping ring.
- Solder wires, snap distance shell, push the two shield clamping rings together and cutt off projecting shielding braid.
- 4. Assemble remaining parts according to picture.