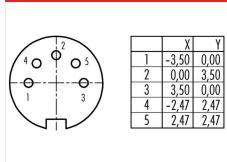

#### **Product sheet**

Pole

# Miniature connector



Product Contacts: 5 St

Contacts: 5 Stereo, Female cable connector with cable clamp, shieldable, cable outlet 6 - 8 mm, with UL approval

5 Stores

Area Article number M16 IP67 Series 423 99 5618 09 05

Illustration







**Contact Arrangement** 

## **Attenuation characteristic**



You can find the item description and assembly instruction on the next page.

# **Technical data**

#### **Common values**

Connector Design Connector locking system Termination Wire gauge (mm) Wire gauge (AWG) Cable outlet Upper temperature Lower temperature Female cable connector screw Solder 0.75 mm<sup>2</sup> 20 6 - 7.8 mm 95 °C -40 °C

### **Electrical values**

Rated voltage 60 V Rated impulse voltage 500 V Pollution degree Overvoltage category Material group Ш Rated current (40°C) 6 A Volume resistivity  $\leq$  3 m $\Omega$ EMV compliance shielded Degree of protection Mechanical operation > 500 mating cycles

#### **Material**

Material of contact Contact plating Material of contact body Material of housing CuSn (Bro