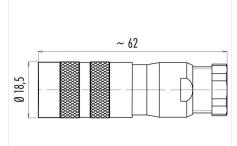

#### **Product sheet**

## Miniature connector



Product Contacts: 5, Female cable connector with

shielding ring, shieldable, cable outlet 6 - 8

mm, with UL approval

Pole

Area Article number M16 IP67 Series 423 99 5614 19 05





# Scale drawing



## **Contact Arrangement**



| X     | Υ                     |
|-------|-----------------------|
| -3,03 | -1,75                 |
| -3,03 | 1,75                  |
| 0,00  | 3,50                  |
| 3,03  | 1,75                  |
| 3,03  | -1,75                 |
|       | -3,03<br>0,00<br>3,03 |

#### **Attenuation characteristic**



You can find the item description and assembly instruction on the next page.

# **Technical data**

#### **Common values**

Connector Design Connector locking system Termination Wire gauge (mm) Wire gauge (AWG) Cable outlet Upper temperature Lower temperature Female cable connector screw Solder 0.75 mm<sup>2</sup> 20 6 - 7.8 mm 95 °C -40 °C

## **Electrical values**

Rated voltage 250 V Rated impulse voltage 1500 V Pollution degree Overvoltage category