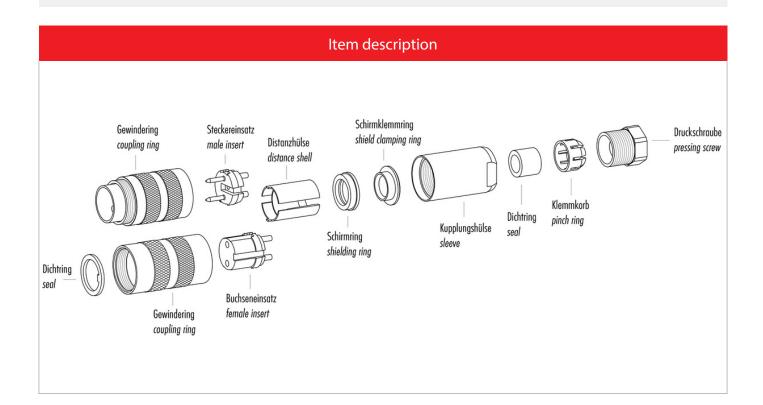

#### **Gerade Version**

(Ausführung mit Schirmklemmring)

- Druckschraube, Klemmkorb, Dichtung, Distanzhülse und ersten Schirmklemmring auffädeln.
- 2. Litzen abisolieren, Schirm aufweiten und zweiten Schirmklemmring auffädeln.
- Litzen anlöten, Distanzhülse montieren, die beiden Klemmringe mit dem Schirm zusammenschieben und überstehenden Schirm abschneiden.
- 4. Übrige Teile gemäß Darstellung montieren.

## Straight version

(Version with shield clamping ring)

- 1. Bead pressing screw, pinch ring, seal, distance shell and first shield clamping ring on cable.
- 2. Strip wires, widen shield and bead second shield clamping ring.
- Solder wires, snap distance shell, push the two shield clamping rings together and cutt off projecting shielding braid.
- 4. Assemble remaining parts according to picture.