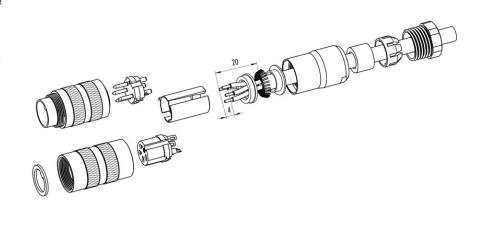

#### **Gerade Version**

(Ausführung mit Schirmklemmring)

- Druckschraube, Klemmkorb, Dichtung, Distanzhülse und ersten Schirmklemmring auffädeln.
- 2. Litzen abisolieren, Schirm aufweiten und zweiten Schirmklemmring auffädeln.
- Litzen anlöten, Distanzhülse montieren, die beiden Klemmringe mit dem Schirm zusammenschieben und überstehenden Schirm abschneiden.
- 4. Übrige Teile gemäß Darstellung montieren.

## Straight version

(Version with shield clamping ring)

- 1. Bead pressing screw, pinch ring, seal, distance shell and first shield clamping ring on cable.
- 2. Strip wires, widen shield and bead second shield clamping ring.
- Solder wires, snap distance shell, push the two shield clamping rings together and cutt off projecting shielding braid.
- 4. Assemble remaining parts according to picture.