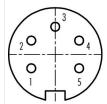

## **Contact Arrangement**

| X     | Υ                     |
|-------|-----------------------|
| -3,03 | -1,75                 |
| -3,03 | 1,75                  |
| 0,00  | 3,50                  |
| 3,03  | 1,75                  |
| 3,03  | -1,75                 |
|       | -3,03<br>0,00<br>3,03 |