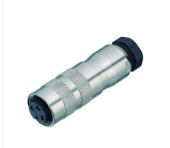

## Miniature connector

Product Contacts: 5, Female cable connector with

shielding ring, shieldable, cable outlet 6 - 8

mm, with UL approval

Pole

Area Article number M16 IP67 Series 423 99 5614 19 05

## Miniature connector

Product Contacts: 5, Female cable connector with shielding ring, shieldable, cable outlet 6 - 8

mm, with UL approval

Pole 5

Area Article number M16 IP67 Series 423 99 5614 19 05