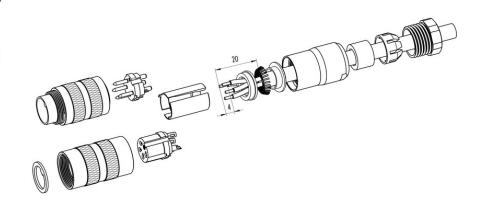

## Installation instructions / Mounting cutout

#### **Gerade Version**

(Ausführung mit Schirmklemmring)

- Druckschraube, Klemmkorb, Dichtung, Distanzhülse und ersten Schirmklemmring auffädeln.
- 2. Litzen abisolieren, Schirm aufweiten und zweiten Schirmklemmring auffädeln.
- Litzen anlöten, Distanzhülse montieren, die beiden Klemmringe mit dem Schirm zusammenschieben und überstehenden Schirm abschneiden.
- 4. Übrige Teile gemäß Darstellung montieren.

### Straight version

(Version with shield clamping ring)

- 1. Bead pressing screw, pinch ring, seal, distance shell and first shield clamping ring on cable.
- 2. Strip wires, widen shield and bead second shield clamping ring.
- Solder wires, snap distance shell, push the two shield clamping rings together and cutt off projecting shielding braid.
- 4. Assemble remaining parts according to picture.