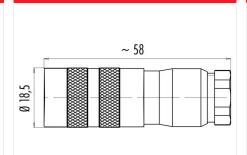

#### **Product sheet**

### Miniature connector



Product Contacts: 6 DIN, Female cable connector

with cable clamp, shieldable, cable outlet

6 - 8 mm, with UL approval

Pole

M16 IP67 Series 423 99 5622 00 06

#### Illustration



### **Scale drawing**

Area

Article number



### **Contact Arrangement**



weiß/white

braun/brown blau/blue schwarz/black

grau/grey grün/green

#### **Attenuation characteristic**



You can find the item description and assembly instruction on the next page.

# **Technical data**

#### **Common values**

Connector Design Connector locking system Termination Wire gauge (mm) Wire gauge (AWG) Cable outlet Upper temperature Lower temperature

Female cable connector screw Solder 0.75 mm<sup>2</sup> 20 6 - 7.8 mm 95 °C

-40 °C

### **Electrical values**

Rated voltage 250 V Rated impulse voltage 1500 V Pollution degree Overvoltage category Material group Ш Rated current (40°C) 5 A Volume resistivity  $\leq 5~m\Omega$ EMV compliance shielded Degree of protection Mechanical operation > 500 mating cycles

#### **Material**

Material of