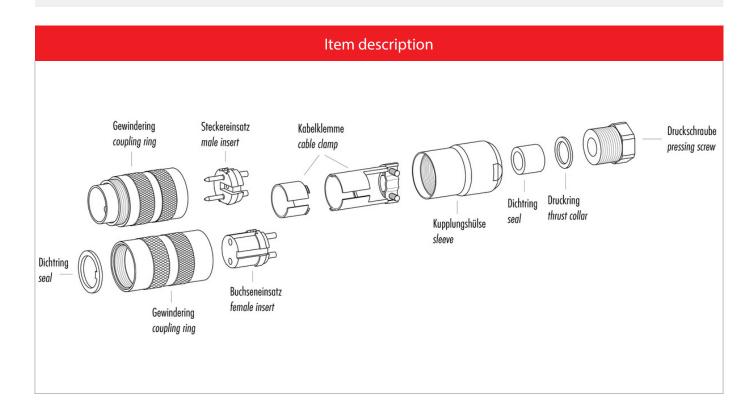

## Installation instructions / Mounting cutout

#### **Gerade Version**

(Ausführung mit Schirmklemmring)

- Druckschraube, Klemmkorb, Dichtung, Distanzhülse und ersten Schirmklemmring auffädeln.
- 2. Litzen abisolieren, Schirm aufweiten und zweiten Schirmklemmring auffädeln.
- Litzen anlöten, Distanzhülse montieren, die beiden Klemmringe mit dem Schirm zusammenschieben und überstehenden Schirm abschneiden.
- 4. Übrige Teile gemäß Darstellung montieren.

### Straight version

(Version with shield clamping ring)

- 1. Bead pressing screw, pinch ring, seal, distance shell and first shield clamping ring on cable.
- 2. Strip wires, widen shield and bead second shield clamping ring.
- Solder wires, snap distance shell, push the two shield clamping rings together and cutt off projecting shielding braid.
- 4. Assemble remaining parts according to picture.