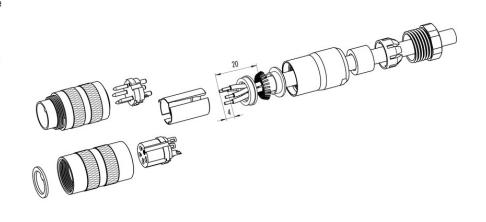

## Installation instructions / Mounting cutout

#### **Gerade Version**

(Ausführung mit Schirmklemmring)

- Druckschraube, Klemmkorb, Dichtung, Distanzhülse und ersten Schirmklemmring auffädeln.
- 2. Litzen abisolieren, Schirm aufweiten und zweiten Schirmklemmring auffädeln.
- Litzen anlöten, Distanzhülse montieren, die beiden Klemmringe mit dem Schirm zusammenschieben und überstehenden Schirm abschneiden.
- 4. Übrige Teile gemäß Darstellung montieren.

### Straight version

(Version with shield clamping ring)

- 1. Bead pressing screw, pinch ring, seal, distance shell and first shield clamping ring on cable.
- 2. Strip wires, widen shield and bead second shield clamping ring.
- Solder wires, snap distance shell, push the two shield clamping rings together and cutt off projecting shielding braid.
- 4. Assemble remaining parts according to picture.