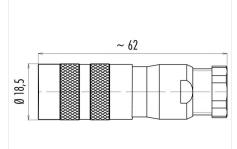

#### **Product sheet**

## Miniature connector



Product Contacts: 5 Stereo, Female cable connector with shielding ring, shieldable,

cable outlet 6 - 8 mm, with UL approval

Pole 5 Stereo

Area Article number M16 IP67 Series 423 99 5618 15 05

#### Illustration



# Scale drawing



## **Contact Arrangement**



|   | X     | Υ    |
|---|-------|------|
| 1 | -3,50 | 0,00 |
| 2 | 0,00  | 3,50 |
| 3 | 3,50  | 0,00 |
| 4 | -2,47 | 2,47 |
| 5 | 2,47  | 2,47 |

#### **Attenuation characteristic**



You can find the item description and assembly instruction on the next page.

# **Technical data**

#### **Common values**

Connector Design Connector locking system Termination Wire gauge (mm) Wire gauge (AWG) Cable outlet Upper temperature Lower temperature Female cable connector screw Solder 0.75 mm<sup>2</sup> 20 6 - 7.8 mm 95 °C -40 °C

### **Electrical values**

Rated voltage 60 V Rated impulse voltage 500 V Pollution degree Overvoltage category Material group Ш Rated current (40°C) 6 A Volume resistivity  $\leq 5~m\Omega$ EMV compliance shielded Degree of protection M