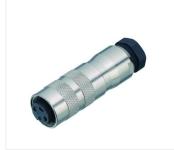

## Miniature connector

Product Contacts: 5 Stereo, Female cable connector with shielding ring, shieldable,

cable outlet 6 - 8 mm, with UL approval

Pole 5 Stereo

Area Article number M16 IP67 Series 423 99 5618 15 05