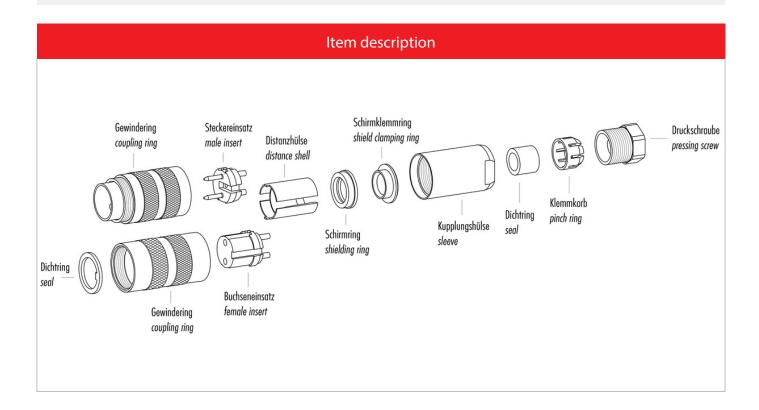

#### Illustration

#### **Gerade Version**

(Ausführung mit Schirmklemmring)

- Druckschraube, Klemmkorb, Dichtung, Distanzhülse und ersten Schirmklemmring auffädeln.
- 2. Litzen abisolieren, Schirm aufweiten und zweiten Schirmklemmring auffädeln.
- Litzen anlöten, Distanzhülse montieren, die beiden Klemmringe mit dem Schirm zusammenschieben und überstehenden Schirm abschneiden.
- 4. Übrige Teile gemäß Darstellung montieren.

### Straight version

(Version with shield clamping ring)

- 1. Bead pressing screw, pinch ring, seal, distance shell and first shield clamping ring on cable.
- 2. Strip wires, widen shield and bead second shield clamping ring.
- Solder wires, snap distance shell, push the two shield clamping rings together and cutt off projecting shielding braid.
- 4. Assemble remaining parts according to picture.