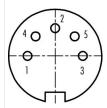

## **Contact Arrangement**

|   | X     | Υ    |
|---|-------|------|
| 1 | -3,50 | 0,00 |
| 2 | 0,00  | 3,50 |
| 3 | 3,50  | 0,00 |
| 4 | -2,47 | 2,47 |
| 5 | 2,47  | 2,47 |