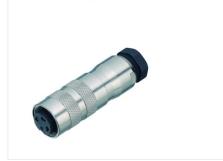

#### **Product sheet**

## Miniature connector



Product Contacts: 24, Female cable connector with

shielding ring, shieldable, cable outlet 6 - 8

mm, with UL approval

Pole 2

Area M Article number 99

M16 IP67 Series 423 99 5696 15 24

### Illustration



# **Scale drawing**



# **Contact Arrangement**



## **Attenuation characteristic**



You can find the item description and assembly instruction on the next page.

# **Technical data**

#### **Common values**

Connector Design Connector locking system Termination Wire gauge (mm) Wire gauge (AWG) Cable outlet Upper temperature Lower temperature Female cable connector screw Solder 0.14 mm<sup>2</sup> 26 6 - 7.8 mm 95 °C -40 °C

## **Electrical values**

Rated voltage 60 V Rated impulse voltage 500 V Pollution degree Overvoltage category Material group Ш Rated current (40°C) 1 A Volume resistivity  $\leq$  3 m $\Omega$ EMV compliance shielded Degree of protection Mechanical operation > 500 mating cycles

#### **Material**

Material of contactCuSn (Bronze)Contact platingAu (Gold)Material