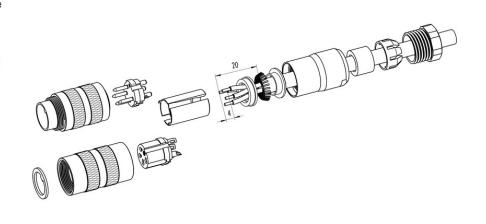

# Installation instructions / Mounting cutout

### **Gerade Version**

(Ausführung mit Schirmklemmring)

- Druckschraube, Klemmkorb, Dichtung, Distanzhülse und ersten Schirmklemmring auffädeln.
- 2. Litzen abisolieren, Schirm aufweiten und zweiten Schirmklemmring auffädeln.
- Litzen anlöten, Distanzhülse montieren, die beiden Klemmringe mit dem Schirm zusammenschieben und überstehenden Schirm abschneiden.
- 4. Übrige Teile gemäß Darstellung montieren.

## Straight version

(Version with shield clamping ring)

- 1. Bead pressing screw, pinch ring, seal, distance shell and first shield clamping ring on cable.
- 2. Strip wires, widen shield and bead second shield clamping ring.
- Solder wires, snap distance shell, push the two shield clamping rings together and cutt off projecting shielding braid.
- 4. Assemble remaining parts according to picture.