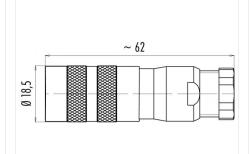

#### **Product sheet**

## Miniature connector



Product Contacts: 24, Female cable connector with

shielding ring, shieldable, cable outlet 6 - 8

mm, with UL approval

Pole 2

Area M Article number 99

M16 IP67 Series 423 99 5696 15 24

### Illustration



# **Scale drawing**



# **Contact Arrangement**



## **Attenuation characteristic**



You can find the item description and assembly instruction on the next page.

# **Technical data**

#### **Common values**

Connector Design Connector locking system Termination Wire gauge (mm) Wire gauge (AWG) Cable outlet Upper temperature Lower temperature Female cable connector screw Solder 0.14 mm<sup>2</sup> 26 6 - 7.8 mm 95 °C -40 °C

## **Electrical values**

Rated voltage 60 V Rated impulse voltage 500 V Pollution degree Overvoltage category Material group Ш Rated current (40°C) 1 A Volume resistivity  $\leq$  3 m $\Omega$ EMV compliance shielded Degree of protection Mechanical operation > 500 mating cycles

#### **Material**

Material of contactCuSn (Bronze)Contact platingAu (Gold)Material of contact bodyPBT (UL