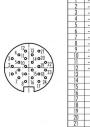

#### **Product sheet**

## Miniature connector



Product Contacts: 24, Female cable connector with

shielding ring, shieldable, cable outlet 6 - 8

mm, with UL approval

Pole 2

Area M Article number 99

M16 IP67 Series 423 99 5696 15 24

### Illustration



# **Scale drawing**



# **Contact Arrangement**



## **Attenuation characteristic**



You can find the item description and assembly instruction on the next page.

# **Technical data**

#### **Common values**

Connector Design Connector locking system Termination Wire gauge (mm) Wire gauge (AWG) Cable outlet Upper temperature Lower temperature Female cable connector screw Solder 0.14 mm<sup>2</sup> 26 6 - 7.8 mm 95 °C -40 °C

## **Electrical values**

Rated voltage 60 V Rated impulse voltage 500 V Pollution degree Overvoltage category Material group Ш Rated current (40°C) 1 A Volume resistivity  $\leq$  3 m $\Omega$ EMV compliance shielded Degree of protection Mechanical operation > 500 mating cycles

#### **Material**

Material of contactCuSn (Bronze)Contact platingAu (Gold)Material of contact bodyPBT (UL 94 V-0)Material of housingCuZ