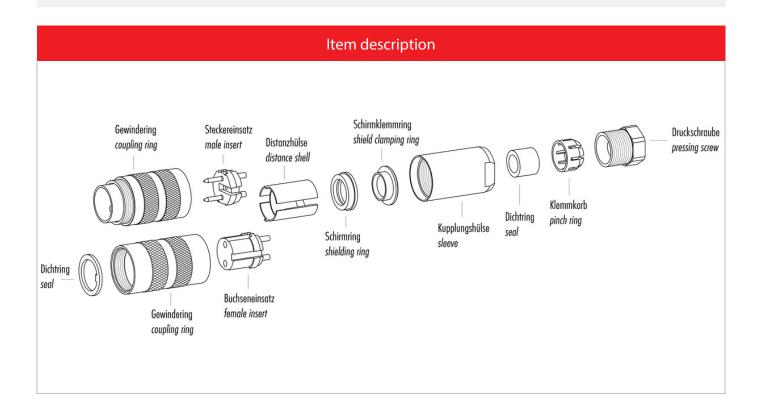

### Illustration

#### **Material**

Material of contactCuSn (Bronze)Contact platingAu (Gold)Material of contact bodyPBT (UL 94 V-0)Material of housingCuZn (Brass nickel-plated)

Contacts: 24, Female cable connector with shielding ring, shieldable, cable outlet 6-8 mm, gold plated contacts, with UL approval

### **Gerade Version**

(Ausführung mit Schirmklemmring)

- Druckschraube, Klemmkorb, Dichtung, Distanzhülse und ersten Schirmklemmring auffädeln.
- 2. Litzen abisolieren, Schirm aufweiten und zweiten Schirmklemmring auffädeln.
- Litzen anlöten, Distanzhülse montieren, die beiden Klemmringe mit dem Schirm zusammenschieben und überstehenden Schirm abschneiden.
- 4. Übrige Teile gemäß Darstellung montieren.

## Straight version

(Version with shield clamping ring)

- 1. Bead pressing screw, pinch ring, seal, distance shell and first shield clamping ring on cable.
- 2. Strip wires, widen shield and bead second shield clamping ring.
- Solder wires, snap distance shell, push the two shield clamping rings together and cutt off projecting shielding braid.
- 4. Assemble remaining parts according to picture.